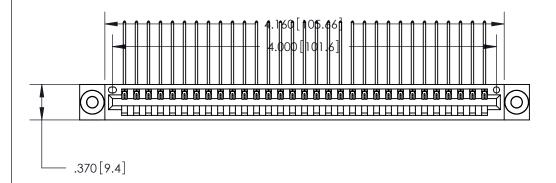

ISSUE NUMBER

ORIGINAL

1

Card Slot Accepts .054 [1.37] to .070 [1.78] Thick P.C. Board .330 [8.38] Card Slot .160 [4.07] Point of Contact -

INSULATOR MATERIAL: THERMOPLASTIC POLYESTER, UL 94V-0 CONTACT MATERIAL; COPPER, NICKEL, TIN ALLOY CA-725

.600 [15.24]

CONTACT PLATING: GOLD ON THE MATING AREA, TIN-LEAD ON THE CONTACT TAILS, NICKEL UNDERPLATE

846/896 SERIES HIGH TEMP CARD EDGE CONNECTOR PART NUMBER: 846-031-559-603

YOUR CONNECTION TO QUALITY & SERVICE