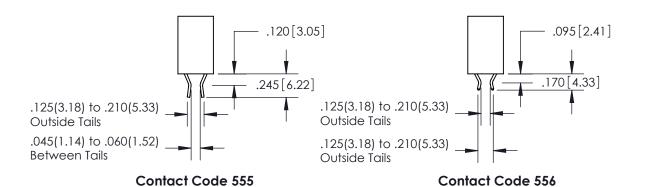

CONTACT PLATING: GOLD ON THE MATING AREA, TIN-LEAD ON THE CONTACT TAILS, NICKEL UNDERPLATE

THIS IS A C.A.D. GENERATED DRAWING DO NOT MAKE MANUAL REVISIONS TO MASTER.

ISSUE NUMBER

.165[4.19]

ORIGINAL

1

.060 [1.52] .150 [3.81] .125(3.18) to .210(5.33)

.375 [9.54] .125(3.18) to .210(5.33)

**Contact Code 558** 

**Contact Code 559** 

**Contact Code 560** 

INSULATOR MATERIAL: THERMOPLASTIC POLYESTER, UL 94V-0 CONTACT MATERIAL; COPPER, NICKEL, TIN ALLOY CA-725 CONTACT PLATING: GOLD ON THE MATING AREA, TIN-LEAD ON THE CONTACT TAILS, NICKEL UNDERPLATE