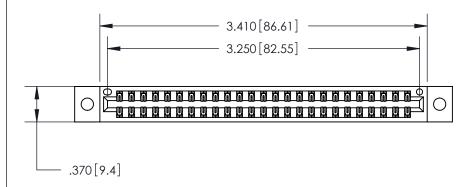

Card Slot Accepts .054 [1.37] to .070 [1.78] Thick P.C. Board .330 [8.38] Card Slot .160 [4.07] Point of Contact -

| INSULATOR MATERIAL: THERMOPLASTIC POLYESTER, UL 94V-0 |
|-------------------------------------------------------|
| CONTACT MATERIAL COPPER NICKEL TIN ALLOY CA-725       |