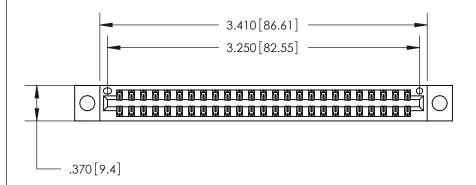

ISSUE NUMBER

ORIGINAL

Card Slot Accepts .054 [1.37] to .070 [1.78] Thick P.C. Board .330 [8.38] Card Slot .160 [4.07] Point of Contact —

INSULATOR MATERIAL: THERMOPLASTIC POLYESTER, UL 94V-0 CONTACT MATERIAL; COPPER, NICKEL, TIN ALLOY CA-725 CONTACT PLATING: GOLD ON THE MATING AREA, TIN-LEAD

ON THE CONTACT TAILS, NICKEL UNDERPLATE

846/896 SERIES HIGH TEMP CARD EDGE CONNECTOR PART NUMBER: 846-050-556-804

YOUR CONNECTION TO QUALITY & SERVICE

**EDAC INC** TORONTO, ONTARIO CANADA

THESE DRAWINGS AND SPECIFICATIONS ARE THE PROPERTY OF EDAC INC.,AND SHALL NOT BE REPRODUCED, OR COPIED OR USED AS THE BASIS FOR THE MANUFACTURE OR SALE OF APPARATUS WITHOUT WRITTEN PERMISSION.

| ACAD REFERENCE NO. | 846-ENG-MASTER   |  |
|--------------------|------------------|--|
| DRAWN: J.LEE       | DATE: APR. 22/09 |  |
| CHECKED:           | DATE:            |  |
| SCALE: 1:1         | SHEET 1 OF 2     |  |
| DRAWING NUMBER     | ISSUE            |  |
| 846-ENG-MASTER     | 1                |  |