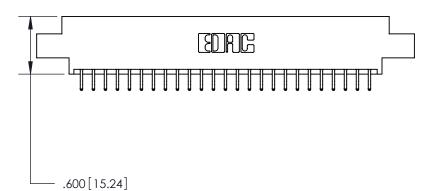

<u>Contact Dimensions:</u> 556-Extender Board Bend (Code 520 Contacts) See Sheet 2 for Contact Code 555, 556, 558, 559, 560 Dimensions

THIS IS A C.A.D. GENERATED DRAWING DO NOT MAKE MANUAL REVISIONS TO MASTER.

ISSUE NUMBER

ORIGINAL

Card Slot Accepts .054 [1.37] to .070 [1.78] Thick P.C. Board .330 [8.38] Card Slot .160 [4.07] Point of Contact —

INSULATOR MATERIAL: THERMOPLASTIC POLYESTER, UL 94V-0 CONTACT MATERIAL; COPPER, NICKEL, TIN ALLOY CA-725 CONTACT PLATING: GOLD ON THE MATING AREA, TIN-LEAD

ON THE CONTACT TAILS, NICKEL UNDERPLATE

846/896 SERIES HIGH TEMP CARD EDGE CONNECTOR PART NUMBER: 846-050-556-804

YOUR CONNECTION TO QUALITY & SERVICE

**EDAC INC** TORONTO, ONTARIO CANADA

THESE DRAWINGS AND SPECIFICATIONS ARE THE PROPERTY OF EDAC INC.,AND SHALL NOT BE REPRODUCED, OR COPIED OR USED AS THE BASIS FOR THE MANUFACTURE OR SALE OF APPARATUS WITHOUT WRITTEN PERMISSION.