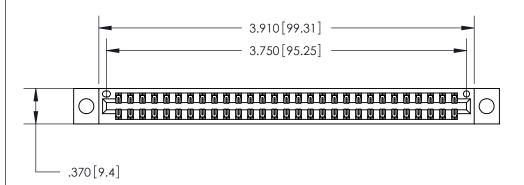

<u>Contact Dimensions:</u> 555-Extender Board Bend (Code 500 Contacts) See Sheet 2 for Contact Code 555, 556, 558, 559, 560 Dimensions

THIS IS A C.A.D. GENERATED DRAWING DO NOT MAKE MANUAL REVISIONS TO MASTER.

ISSUE NUMBER

ORIGINAL

(1)

.600 [15.24]

Card Slot Accepts .054 [1.37] to .070 [1.78] Thick P.C. Board .330 [8.38] Card Slot .160 [4.07] Point of Contact -

ACAD REFERENCE NO.

846/896 SERIES HIGH TEMP CARD EDGE CONNECTOR PART NUMBER: 846-058-555-204