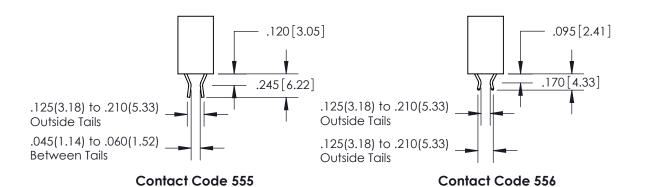

## 846/896 SERIES HIGH TEMP CARD EDGE CONNECTOR CONTACT CODE 555,556,558,559,560 DIMENSIONS

YOUR CONNECTION TO QUALITY & SERVICE

**EDAC INC** TORONTO, ONTARIO CANADA

THESE DRAWINGS AND SPECIFICATIONS ARE THE PROPERTY OF EDAC INC.,AND SHALL NOT BE REPRODUCED, OR COPIED OR USED AS THE BASIS FOR THE MANUFACTURE OR SALE OF APPARATUS WITHOUT WRITTEN PERMISSION.

846-ENG-MASTER

INSULATOR MATERIAL: THERMOPLASTIC POLYESTER, UL 94V-0 CONTACT MATERIAL; COPPER, NICKEL, TIN ALLOY CA-725 CONTACT PLATING: GOLD ON THE MATING AREA, TIN-LEAD

ON THE CONTACT TAILS, NICKEL UNDERPLATE