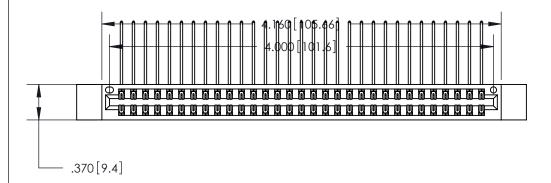

ISSUE NUMBER

ORIGINAL

1

.600 [15.24]

Card Slot Accepts .054 [1.37] to .070 [1.78] Thick P.C. Board .330 [8.38] Card Slot .160 [4.07] Point of Contact -

INSULATOR MATERIAL: THERMOPLASTIC POLYESTER, UL 94V-0 CONTACT MATERIAL; COPPER, NICKEL, TIN ALLOY CA-725

CONTACT PLATING: GOLD ON THE MATING AREA, TIN-LEAD ON THE CONTACT TAILS, NICKEL UNDERPLATE

YOUR CONNECTION TO QUALITY & SERVICE

**EDAC INC** TORONTO, ONTARIO CANADA

PART NUMBER: 846-062-559-812

846/896 SERIES HIGH TEMP CARD EDGE CONNECTOR

THESE DRAWINGS AND SPECIFICATIONS ARE THE PROPERTY OF EDAC INC., AND SHALL NOT BE REPRODUCED, OR COPIED OR USED AS THE BASIS FOR THE MANUFACTURE OR SALE OF APPARATUS WITHOUT WRITTEN PERMISSION.

| ACAD REFERENCE NO. | 846-ENG-MASTER   |  |
|--------------------|------------------|--|
| DRAWN: J.LEE       | DATE: APR. 22/09 |  |
| CHECKED:           | DATE:            |  |
| SCALE: 1:1         | SHEET 1 OF 2     |  |
| DRAWING NUMBER     | ISSUE            |  |
| 846-ENG-MASTER     | 2 1              |  |