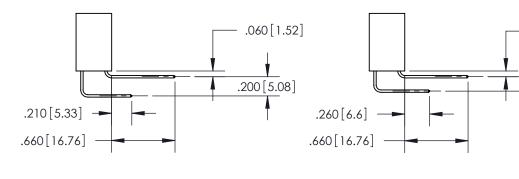

<u>Contact Dimensions:</u>
559-90 Degree Bend (Code 541 Contacts)
See Sheet 2 for Contact Code 555, 556, 558, 559, 560 Dimensions

THIS IS A C.A.D. GENERATED DRAWING DO NOT MAKE MANUAL REVISIONS TO MASTER.

THIS IS A C.A.D. GENERATED DRAWING DO NOT MAKE MANUAL REVISIONS TO MASTER.

ISSUE NUMBER

.165[4.19]

ORIGINAL

1

.060 [1.52] .150 [3.81] .125(3.18) to .210(5.33)

.375 [9.54] .125(3.18) to .210(5.33)

**Contact Code 558** 

**Contact Code 559** 

**Contact Code 560** 

INSULATOR MATERIAL: THERMOPLASTIC POLYESTER, UL 94V-0 CONTACT MATERIAL; COPPER, NICKEL, TIN ALLOY CA-725 CONTACT PLATING: GOLD ON THE MATING AREA, TIN-LEAD ON THE CONTACT TAILS, NICKEL UNDERPLATE

## 846/896 SERIES HIGH TEMP CARD EDGE CONNECTOR CONTACT CODE 555,556,558,559,560 DIMENSIONS

YOUR CONNECTION TO QUALITY & SERVICE

**EDAC INC** TORONTO, ONTARIO CANADA

THESE DRAWINGS AND SPECIFICATIONS ARE THE PROPERTY OF EDAC INC.,AND SHALL NOT BE REPRODUCED, OR COPIED OR USED AS THE BASIS FOR THE MANUFACTURE OR SALE OF APPARATUS WITHOUT WRITTEN PERMISSION.