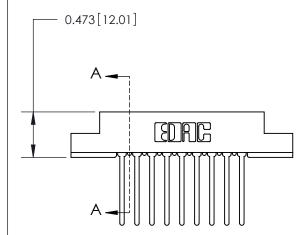

## **Contact Detail**

Wire Wrap .046x.013(1.17x0.33) - Tail LG=.708(17.98) .156 [3.96] Contact Spacing x .200 [5.08] Row Spacing

**See Accompanying Page for:** 

**Contact Bend Details** 

**SECTION A-A** 

| 807/857 Series High Temp Card Edge Connector | ACAD  | REFERENCE N | ٧٥. | 807 ENG MASTER   |
|----------------------------------------------|-------|-------------|-----|------------------|
|                                              | DRAWN | : J.LEE     |     | DATE: AUG. 11/09 |
| Part Number: 857-018-440-207                 |       | EB          |     |                  |