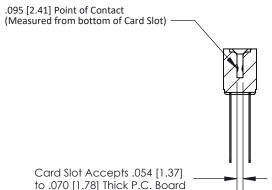

## **Contact Detail**

Wire Wrap .046x.013(1.17x0.33) - Tail LG=.708(17.98) .156 [3.96] Contact Spacing x .200 [5.08] Row Spacing

**See Accompanying Page for:** 

**Contact Bend Details** 

**SECTION A-A** 

| 807/857 Series High Temp Card Edge Connector | ACAD  | REFERENCE N | ٧٥. | 807 ENG MASTER   |
|----------------------------------------------|-------|-------------|-----|------------------|
|                                              | DRAWN | : J.LEE     |     | DATE: AUG. 11/09 |
| Part Number: 857-018-440-207                 |       | EB          |     |                  |