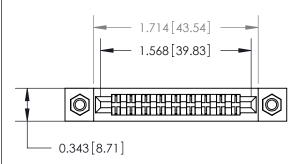

## **Mounting Option**

M3-0.5 Metric Threaded Inserts

## **Contact Detail**

Wire Wrap .046x.013(1.17x0.33) - Tail LG=.708(17.98) .156 [3.96] Contact Spacing x .200 [5.08] Row Spacing





**See Accompanying Page for:** 

**Contact Bend Details** 



**SECTION A-A** 



| 807/857 Series High Temp Card Edge Connector | ACAD  | REFERENCE N | ٧٥. | 807 ENG MASTER   |
|----------------------------------------------|-------|-------------|-----|------------------|
|                                              | DRAWN | : J.LEE     |     | DATE: AUG. 11/09 |
| Part Number: 857-018-440-207                 |       | EB          |     |                  |

YOUR CONNECTION TO QUALITY & SERVICE

|   | DRAWN: J.LEE   | DATE: AUG. 11/09 |        |  |  |  |
|---|----------------|------------------|--------|--|--|--|
|   | CHECKED:       | DATE:            |        |  |  |  |
|   | SCALE: NTS     | SHEET            | 1 OF 2 |  |  |  |
| ) | DRAWING NUMBER |                  | ISSUE  |