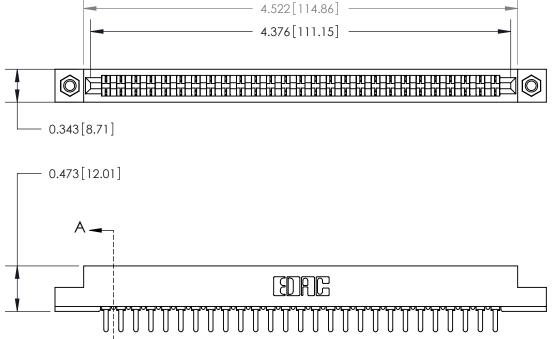

**Mounting Option** M3-0.5 Metric Threaded Inserts **Contact Detail** 

PC Tail .046x.014(1.17x0.36) - Tail LG=.213(5.41) .156 [3.96] Contact Spacing x .200 [5.08] Row Spacing

**SECTION A-A** 

.175 [4.45] Point of Contact (Measured from bottom of Card Slot)

See Accompanying Page for:

**Contact Bend Details** 

807/857 Series High Temp Card Edge Connector Part Number: 857-027-421-107

YOUR CONNECTION TO QUALITY & SERVICE

| ACAD REFERENCE NO. 807 ENG MASTER |                  |
|-----------------------------------|------------------|
| DRAWN: J.LEE                      | DATE: AUG. 11/09 |
| CHECKED:                          | DATE:            |
| SCALE: NTS                        | SHEET 1 OF 2     |
| DRAWING NUMBER                    | ISSUE            |