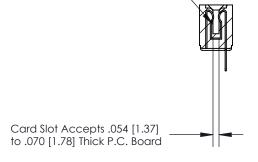

**Mounting Option** M3-0.5 Metric Threaded Inserts **Contact Detail** 

PC Tail .046x.014(1.17x0.36) - Tail LG=.213(5.41) .156 [3.96] Contact Spacing x .200 [5.08] Row Spacing

**SECTION A-A** 

.175 [4.45] Point of Contact (Measured from bottom of Card Slot)