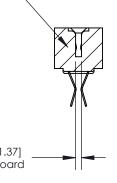

**Mounting Option** #4-40 Unified Threaded Inserts **Contact Detail** 

Extender Board Bend (Code 522 Contacts)

.156 [3.96] Contact Spacing x .200 [5.08] Row Spacing

**SECTION A-A** 

.095 [2.41] Point of Contact (Measured from bottom of Card Slot)

Card Slot Accepts .054 [1.37] to .070 [1.78] Thick P.C. Board

**See Accompanying Page for:** 

**Contact Bend Details** 

807/857 Series High Temp Card Edge Connector Part Number: 857-060-560-208

| VOLID ( | ALAO S | IECT | IONI T |
|---------|--------|------|--------|