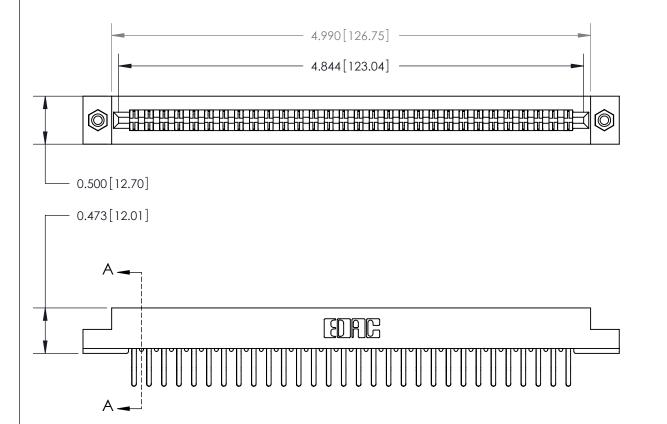

**Mounting Option** #4-40 Unified Threaded Inserts **Contact Detail** 

Extender Board Bend (Code 522 Contacts)

.156 [3.96] Contact Spacing x .200 [5.08] Row Spacing

**SECTION A-A** 

.095 [2.41] Point of Contact (Measured from bottom of Card Slot)

Card Slot Accepts .054 [1.37] to .070 [1.78] Thick P.C. Board

**See Accompanying Page for:** 

**Contact Bend Details** 

807/857 Series High Temp Card Edge Connector Part Number: 857-060-560-208

| VOLID ( | ALAO S | IECT | IONI T |
|---------|--------|------|--------|

807 Assembly