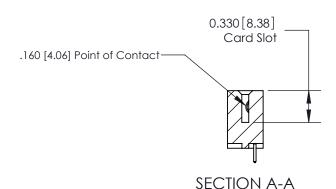

## **Contact Detail**

521-P.C. Tail .025 Sq.(0.64 Sq.) - Tail LG=.150(3.81) .156 [3.96] Contact Spacing x .200 [5.08] Row Spacing

**See Accompanying Pages for: Contact Bend Details** 

THIS IS A C.A.D. GENERATED DRAWING DO NOT MAKE MANUAL REVISIONS TO MASTER.