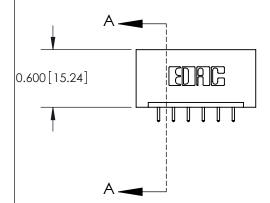

## **Contact Detail**

521-P.C. Tail .025 Sq.(0.64 Sq.) - Tail LG=.150(3.81) .156 [3.96] Contact Spacing x .200 [5.08] Row Spacing

**See Accompanying Pages for: Contact Bend Details** 

THIS IS A C.A.D. GENERATED DRAWING DO NOT MAKE MANUAL REVISIONS TO MASTER.