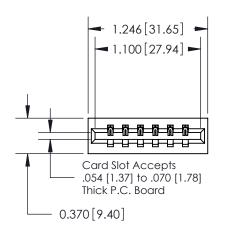

## **Contact Detail**

521-P.C. Tail .025 Sq.(0.64 Sq.) - Tail LG=.150(3.81) .156 [3.96] Contact Spacing x .200 [5.08] Row Spacing

**See Accompanying Pages for: Contact Bend Details** 

THIS IS A C.A.D. GENERATED DRAWING DO NOT MAKE MANUAL REVISIONS TO MASTER.