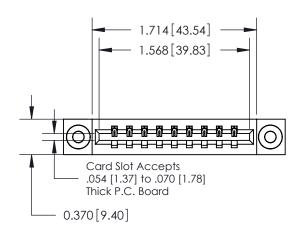

THIS IS A C.A.D. GENERATED DRAWING

ISSUE NUMBER ORIGINAL

837/887 Series High Temp Card Edge Connector Part Number: 887-009-542-603

**EDAC INC** TORONTO, ONTARIO CANADA

THESE DRAWINGS AND SPECIFICATIONS ARE THE PROPERTY OF EDAC INC.,AND SHALL NOT BE REPRODUCED, OR COPIED OR USED AS THE BASIS FOR THE MANUFACTURE OR SALE OF APPARATUS WITHOUT WRITTEN PERMISSION.