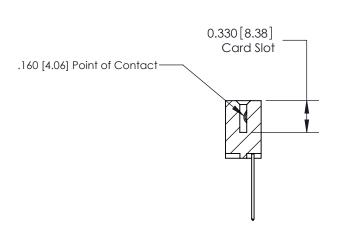

**SECTION A-A** 

ISSUE NUMBER

ORIGINAL

1

|                     | 837/887 Series High Temp Card Edge Connector |                                                                                                                                                            | ACAD REFERENCE | NO. 837 EN       | 837 ENG MASTER |  |
|---------------------|----------------------------------------------|------------------------------------------------------------------------------------------------------------------------------------------------------------|----------------|------------------|----------------|--|
| Contact Bend Detail |                                              | DRAWN: J.LEE                                                                                                                                               | DATE: OC       | DATE: OCT. 06/09 |                |  |
|                     | Confact Bend Defail                          |                                                                                                                                                            | CHECKED:       | DATE:            | DATE:          |  |
|                     | EDAC INC THE                                 | TORONTO, ONTARIO CANADA  ARE THE PROPERTY OF EDAC INC.,AND SHALL NOT BE REPRODUCED,OR COPIED OR USED AS THE BASIS FOR THE MANUFACTURE OR SALE OF APPARATUS | SCALE: NTS     | SHEET            | 2 <b>OF</b> 2  |  |
|                     | TORONTO, ONTARIO                             |                                                                                                                                                            | DRAWING NUMBER |                  | ISSUE          |  |
|                     | YOUR CONNECTION TO QUALITY & SERVICE         |                                                                                                                                                            | 837 Assembly   |                  | 1              |  |