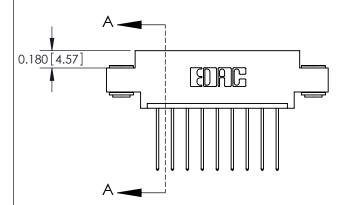

THIS IS A C.A.D. GENERATED DRAWING

ISSUE NUMBER ORIGINAL

837/887 Series High Temp Card Edge Connector Part Number: 887-009-542-603

**EDAC INC** TORONTO, ONTARIO CANADA

THESE DRAWINGS AND SPECIFICATIONS ARE THE PROPERTY OF EDAC INC.,AND SHALL NOT BE REPRODUCED, OR COPIED OR USED AS THE BASIS FOR THE MANUFACTURE OR SALE OF APPARATUS WITHOUT WRITTEN PERMISSION.