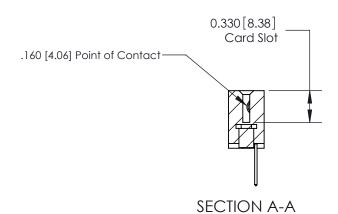

## **Contact Detail**

523-P.C. Tail .025 Sq.(0.64 Sq.) - Tail LG=.390(9.91) .156 [3.96] Contact Spacing x .200 [5.08] Row Spacing

> 2.338 [59.39] 2.192[55.68] -Card Slot Accepts .054 [1.37] to .070 [1.78] Thick P.C. Board 0.370 [9.40]