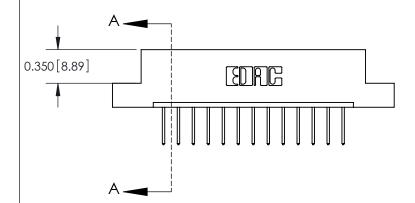

**Mounting Option** 

08-#4-40 Unified Threaded Inserts

## **Contact Detail**

523-P.C. Tail .025 Sq.(0.64 Sq.) - Tail LG=.390(9.91) .156 [3.96] Contact Spacing x .200 [5.08] Row Spacing

> 2.338 [59.39] 2.192[55.68] -Card Slot Accepts .054 [1.37] to .070 [1.78] Thick P.C. Board 0.370 [9.40]

THIS IS A C.A.D. GENERATED DRAWING DO NOT MAKE MANUAL REVISIONS TO MASTER.

ISSUE NUMBER ORIGINAL

837/887 Series High Temp Card Edge Connector Part Number: 887-013-523-108

YOUR CONNECTION TO QUALITY & SERVICE