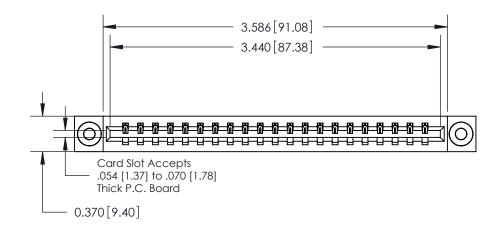

0.350[8.89]

0.330[8.38] Card Slot .160 [4.06] Point of Contact **SECTION A-A** 

**See Accompanying Pages for:** 

**Contact Bend Details** 

837/887 Series High Temp Card Edge Connector Part Number: 887-021-521-103