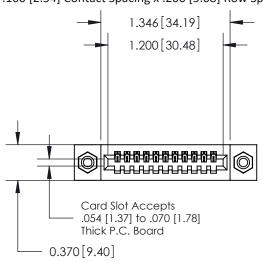

## **Contact Detail**

521-P.C. Tail .025 Sq.(0.64 Sq.) - Tail LG=.160(4.06) .100 [2.54] Contact Spacing x .200 [5.08] Row Spacing

**See Accompanying Pages for:** 

- **Contact Bend Details**
- **Mounting Options**

.240 [6.10] Point of Contact-

| Part Number: 892-011-521-108 |                                        |                                                         |  |
|------------------------------|----------------------------------------|---------------------------------------------------------|--|
|                              | EDAC INC<br>TORONTO, ONTARIO<br>CANADA | THESE DRAWN<br>ARE THE PRO<br>SHALL NOT B<br>OR USED AS |  |