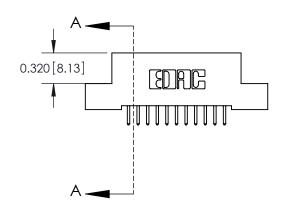

SECTION A-A

842 Assembly

THIS IS A C.A.D. GENERATED DRAWING DO NOT MAKE MANUAL REVISIONS TO MASTER

ORIGINAL (1)

| 842/892 Series High Temp Card Edge Connector<br>Contact Bend Detail |                                                                                                                                                                                                 | ACAD REFERENCE NO. 842 ENG MASTER |             |          |          |
|---------------------------------------------------------------------|-------------------------------------------------------------------------------------------------------------------------------------------------------------------------------------------------|-----------------------------------|-------------|----------|----------|
|                                                                     |                                                                                                                                                                                                 | DRAWN:                            | J.LEE       | DATE: OC | T. 06/09 |
|                                                                     |                                                                                                                                                                                                 | CHECKE                            | ):          | DATE:    |          |
|                                                                     | THESE DRAWINGS AND SPECIFICATIONS ARE THE PROPERTY OF EDAC INC.,AND SHALL NOT BE REPRODUCED,OR COPIED OR USED AS THE BASIS FOR THE MANUFACTURE OR SALE OF APPARATUS WITHOUT WRITTEN PERMISSION. | SCALE:                            | NTS         | SHEET :  | 2 OF 3   |
| TORONTO, ONTARIO                                                    |                                                                                                                                                                                                 | DRAWING                           | NUMBER      |          | ISSUE    |
| YOUR CONNECTION TO QUALITY & SERVICE                                |                                                                                                                                                                                                 | 8                                 | 42 Assembly |          | 1        |