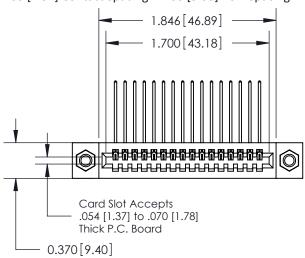

842/892 Series High Temp Card Edge Connector Part Number: 892-016-559-107

YOUR CONNECTION TO QUALITY & SERVICE

CANADA

842 ENG MASTER J.LEE DATE: OCT. 06/09 SHEET 1 OF 3

842 Assembly

SECTION A-A

THIS IS A C.A.D. GENERATED DRAWING DO NOT MAKE MANUAL REVISIONS TO MASTER

## **Contact Detail**

559-90 Degree Bend (Code 541 Contacts)

.100 [2.54] Contact Spacing x .200 [5.08] Row Spacing

**See Accompanying Pages for:** 

- **Contact Bend Details**
- **Mounting Options**

.240 [6.10] Point of Contact-