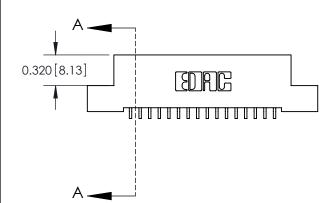

THIS IS A C.A.D. GENERATED DRAWING DO NOT MAKE MANUAL REVISIONS TO MASTER

ISSUE NUMBER

ORIGINAL

1

| 842/892 Series High Temp Card Edge Co<br>Mounting Options  | DRAWN: J.LEE DATE: OCT. 06/09  CHECKED: DATE: |
|------------------------------------------------------------|-----------------------------------------------|
| EDAC INC THESE DRAWINGS AND S ARE THE PROPERTY OF          |                                               |
|                                                            | DUCED,OR COPIED DRAWING NUMBER ISSUE          |
| YOUR CONNECTION TO QUALITY & SERVICE WITHOUT WRITTEN PERMI |                                               |