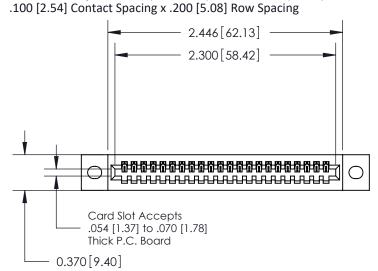

## **See Accompanying Pages for:**

- **Contact Bend Details**
- **Mounting Options**

842/892 Series High Temp Card Edge Connector Part Number: 892-022-544-102

| ACAD REFERENCE NO. 842 ENG MASTER |                  |  |
|-----------------------------------|------------------|--|
| DRAWN: J.LEE                      | DATE: OCT. 06/09 |  |
| CHECKED:                          | DATE:            |  |
| SCALE: NTS                        | SHEET 1 OF 3     |  |
| DRAWING NUMBER                    | ISSUE            |  |