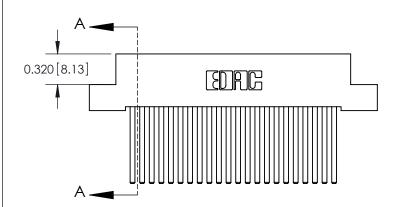

SECTION A-A

842 Assembly

THIS IS A C.A.D. GENERATED DRAWING DO NOT MAKE MANUAL REVISIONS TO MASTER

ORIGINAL (1)

| 842/892 Series High Temp Card Edge Connector<br>Contact Bend Detail |                                                                   | ACAD REFERENCE NO. 842 ENG MASTER |        |                         |        |
|---------------------------------------------------------------------|-------------------------------------------------------------------|-----------------------------------|--------|-------------------------|--------|
|                                                                     |                                                                   | DRAWN:                            | J.LEE  | DATE: <b>OCT. 06/09</b> |        |
|                                                                     |                                                                   | CHECKE                            | ):     | DATE:                   |        |
| EDAC INC                                                            | THESE DRAWINGS AND SPECIFICATIONS ARE THE PROPERTY OF EDAC INCAND | SCALE:                            | NTS    | SHEET :                 | 2 OF 3 |
| TORONTO, ONTARIO                                                    | SHALL NOT BE REPRODUCED, OR COPIED OR USED AS THE BASIS FOR THE   | DRAWING                           | NUMBER |                         | ISSUE  |
| YOUR CONNECTION TO QUALITY & SERVICE                                | MANUFACTURE OR SALE OF APPARATUS WITHOUT WRITTEN PERMISSION.      | 842 Assembly                      |        |                         | 1      |