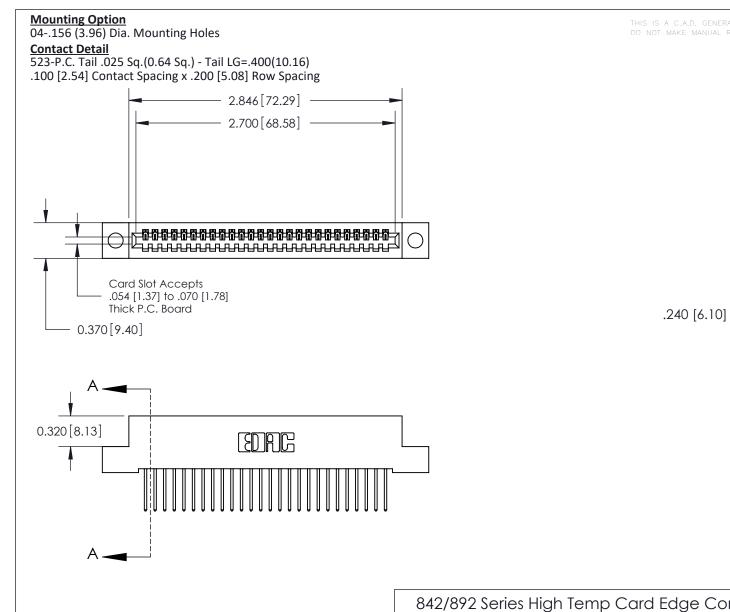

THIS IS A C.A.D. GENERATED DRAWING DO NOT MAKE MANUAL REVISIONS TO MASTER

ISSUE NUMBER

ORIGINAL

1

| 842/892 Series High Temp Card Edge Co<br>Mounting Options  | DRAWN: J.LEE DATE: OCT. 06/09  CHECKED: DATE: |
|------------------------------------------------------------|-----------------------------------------------|
| EDAC INC THESE DRAWINGS AND S ARE THE PROPERTY OF          |                                               |
|                                                            | DUCED,OR COPIED DRAWING NUMBER ISSUE          |
| YOUR CONNECTION TO QUALITY & SERVICE WITHOUT WRITTEN PERMI |                                               |