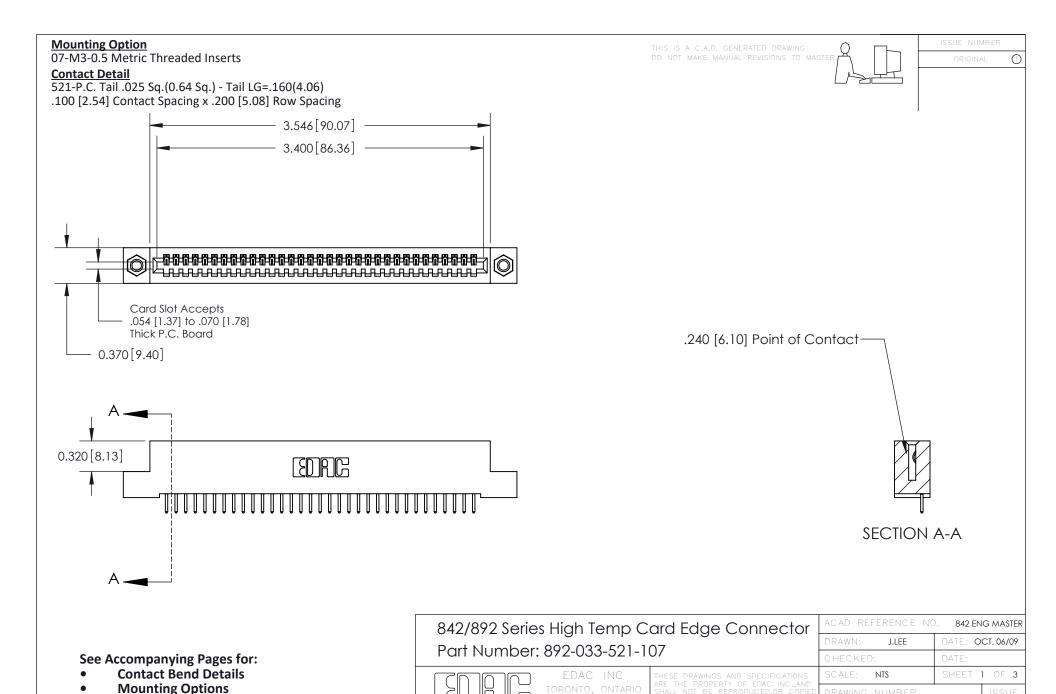

YOUR CONNECTION TO QUALITY & SERVICE

842 Assembly

THIS IS A C.A.D. GENERATED DRAWING DO NOT MAKE MANUAL REVISIONS TO MASTER

ORIGINAL (1)



| 842/892 Series High Temp Card Edge Connector<br>Contact Bend Detail |                                                                                                 | ACAD REFERENCE NO. 842 ENG MASTER |             |                  |        |
|---------------------------------------------------------------------|-------------------------------------------------------------------------------------------------|-----------------------------------|-------------|------------------|--------|
|                                                                     |