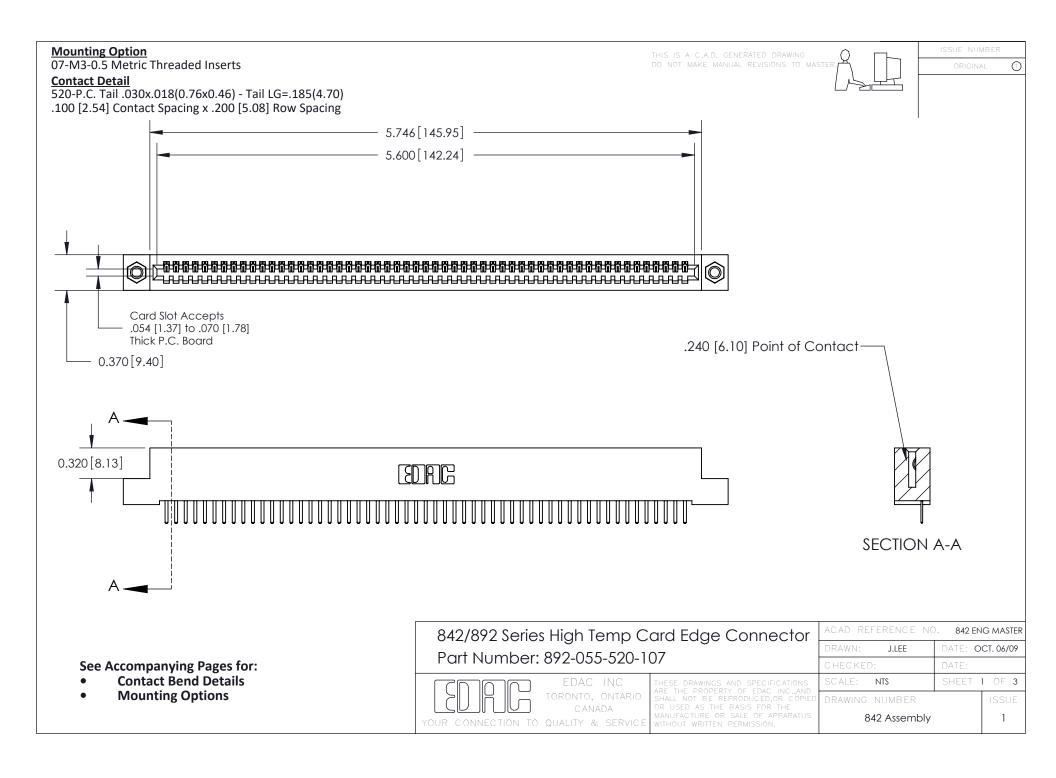

THIS IS A C.A.D. GENERATED DRAWING DO NOT MAKE MANUAL REVISIONS TO MASTER

ORIGINAL (1)



| 842/892 Series High Temp Card Edge Connector<br>Contact Bend Detail |                                                                                                 | ACAD REFERENCE NO. 842 ENG MASTER |             |                  |        |
|---------------------------------------------------------------------|-------------------------------------------------------------------------------------------------|-----------------------------------|-------------|------------------|--------|
|                                                                     |                                                                                                 | DRAWN:                            | J.LEE