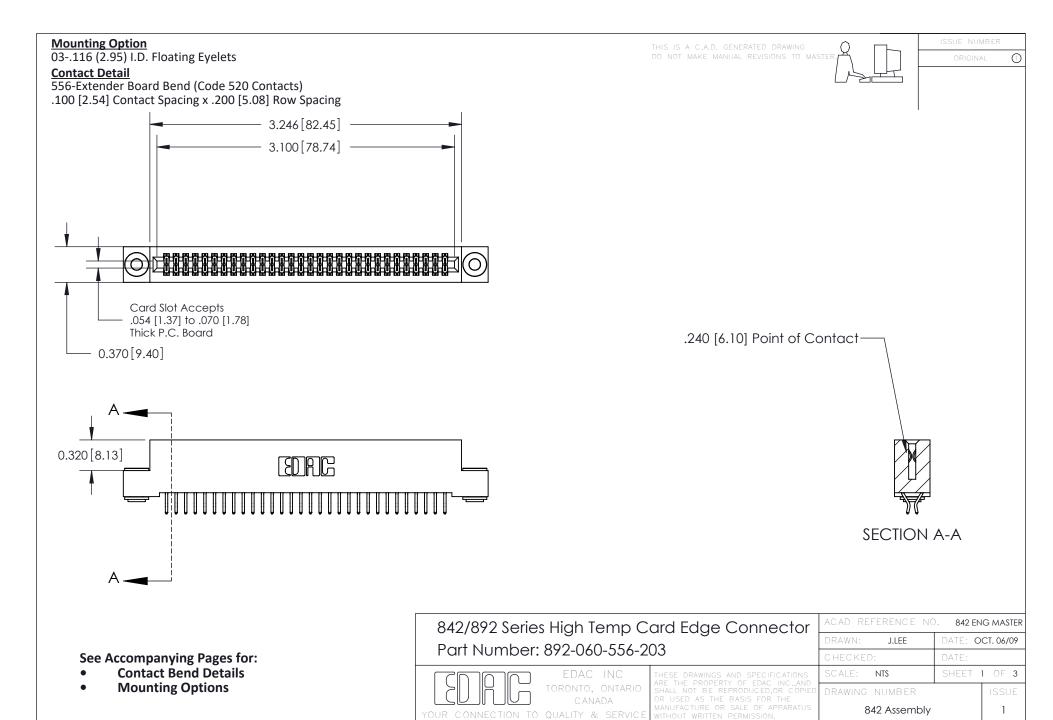

THIS IS A C.A.D. GENERATED DRAWING DO NOT MAKE MANUAL REVISIONS TO MASTER

ORIGINAL (1)



| 842/892 Series High Temp Card Edge Connector<br>Contact Bend Detail |                                                                                                 | ACAD REFERENCE NO. 842 ENG MASTER |             |                  |        |
|---------------------------------------------------------------------|-------------------------------------------------------------------------------------------------|-----------------------------------|-------------|------------------|--------|
|                                                                     |                                                                                                 | DRAWN:                            | J.LEE