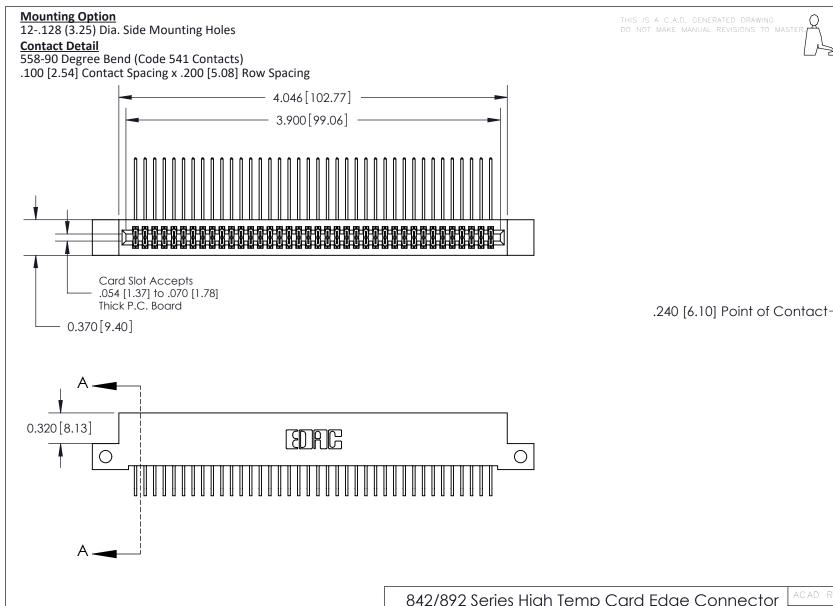

THIS IS A C.A.D. GENERATED DRAWING DO NOT MAKE MANUAL REVISIONS TO MASTER

ISSUE NUMBER

ORIGINAL

1

| 842/892 Series High Temp Card Edge Co<br>Mounting Options  | DRAWN: J.LEE DATE: OCT. 06/09  CHECKED: DATE: |
|------------------------------------------------------------|-----------------------------------------------|
| EDAC INC THESE DRAWINGS AND S ARE THE PROPERTY OF          |                                               |
|                                                            | DUCED,OR COPIED DRAWING NUMBER ISSUE          |
| YOUR CONNECTION TO QUALITY & SERVICE WITHOUT WRITTEN PERMI |                                               |