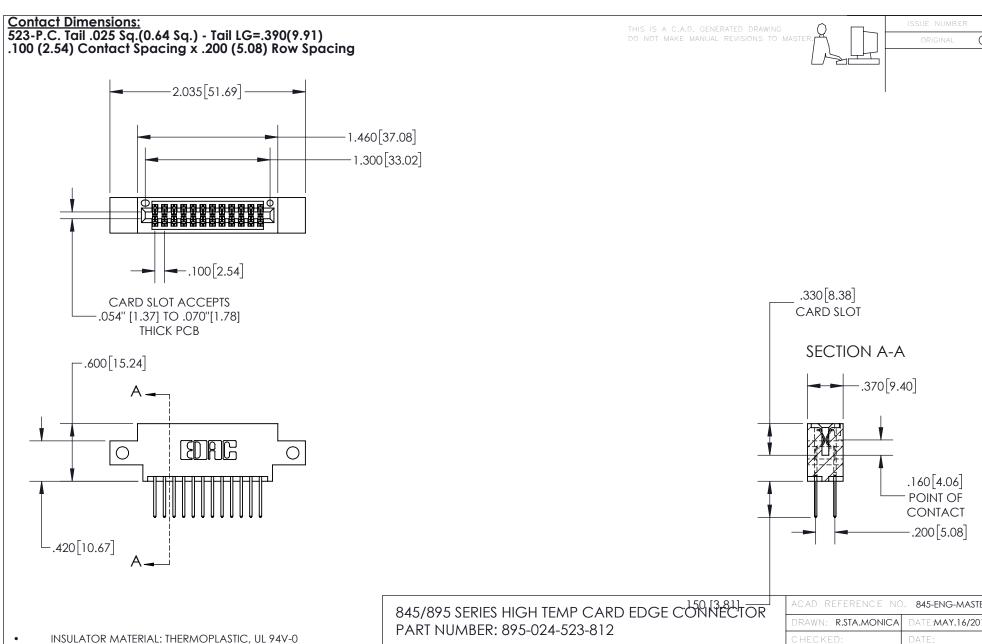

845-ENG-MASTER

INSULATOR MATERIAL: THERMOPLASTIC POLYESTER, UL 94V-0 DAP MATERIAL AVAILABLE UPON REQUEST

**Contact Code 558** 

CONTACT MATERIAL; COPPER ALLOY CONTACT PLATING: GOLD ON THE MATING AREA, TIN PLATING ON THE CONTACT TAILS, NICKEL UNDERPLATE