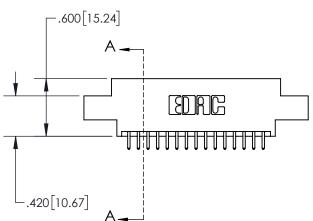

## Contact Dimensions: 521-P.C. Tail .025 Sq.(0.64 Sq.) - Tail LG=.150(3.81) .100 (2.54) Contact Spacing x .200 (5.08) Row Spacing

THIS IS A C.A.D. GENERATED DRAWING
DO NOT MAKE MANUAL REVISIONS TO MASTER.

845/895 SERIES HIGH TEMP CARD EDGE CONNECTC PART NUMBER: 895-030-521-807

CONTACT MATERIAL; COPPER TIN ALLOY
CONTACT PLATING: GOLD ON THE MATING AREA, TIN PLATING
ON THE CONTACT TAILS, NICKEL UNDERPLATE