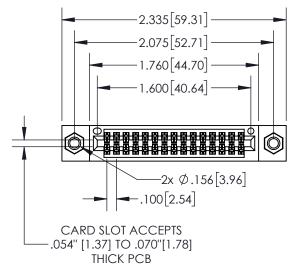

## Contact Dimensions: 521-P.C. Tail .025 Sq.(0.64 Sq.) - Tail LG=.150(3.81) .100 (2.54) Contact Spacing x .200 (5.08) Row Spacing

THIS IS A C.A.D. GENERATED DRAWING
DO NOT MAKE MANUAL REVISIONS TO MASTER.

845/895 SERIES HIGH TEMP CARD EDGE CONNECTC PART NUMBER: 895-030-521-807

CONTACT MATERIAL; COPPER TIN ALLOY
CONTACT PLATING: GOLD ON THE MATING AREA, TIN PLATING
ON THE CONTACT TAILS, NICKEL UNDERPLATE

INSULATOR MATERIAL: THERMOPLASTIC POLYESTER, UL 94V-0 DAP MATERIAL AVAILABLE UPON REQUEST

**Contact Code 558** 

CONTACT MATERIAL; COPPER ALLOY CONTACT PLATING: GOLD ON THE MATING AREA, TIN PLATING ON THE CONTACT TAILS, NICKEL UNDERPLATE