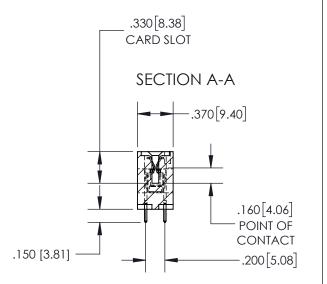

## Contact Dimensions: 521-P.C. Tail .025 Sq.(0.64 Sq.) - Tail LG=.150(3.81) .100 (2.54) Contact Spacing x .200 (5.08) Row Spacing

THIS IS A C.A.D. GENERATED DRAWING
DO NOT MAKE MANUAL REVISIONS TO MASTER.

845/895 SERIES HIGH TEMP CARD EDGE CONNECTC PART NUMBER: 895-030-521-807

CONTACT MATERIAL; COPPER TIN ALLOY
CONTACT PLATING: GOLD ON THE MATING AREA, TIN PLATING
ON THE CONTACT TAILS, NICKEL UNDERPLATE