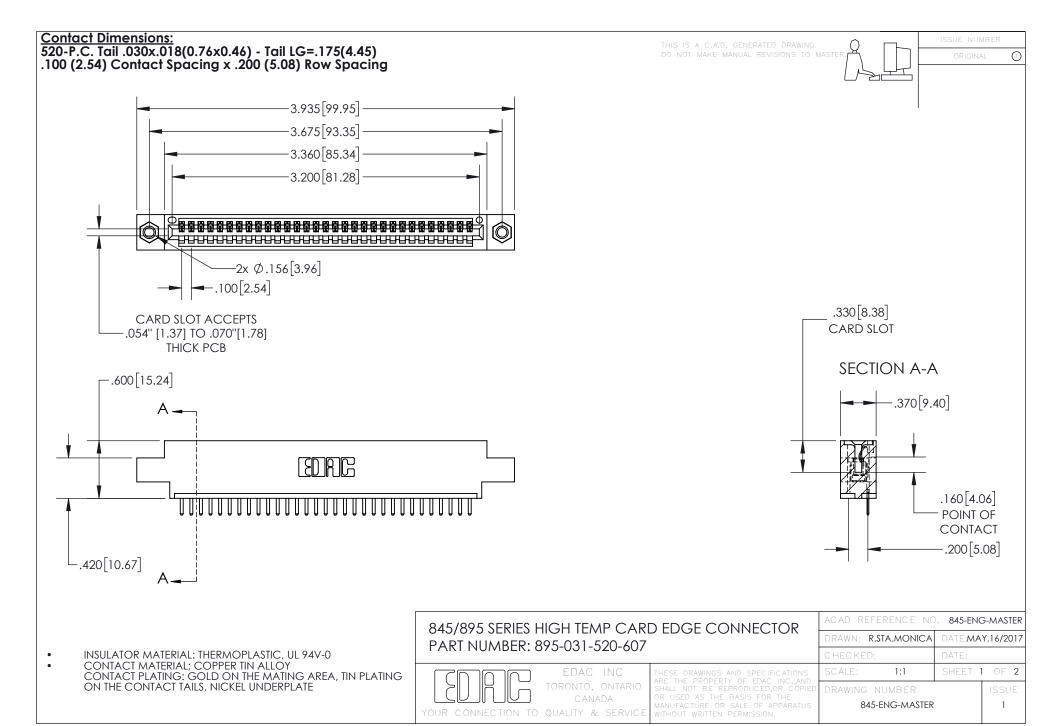

INSULATOR MATERIAL: THERMOPLASTIC POLYESTER, UL 94V-0 DAP MATERIAL AVAILABLE UPON REQUEST

**Contact Code 558** 

CONTACT MATERIAL; COPPER ALLOY CONTACT PLATING: GOLD ON THE MATING AREA, TIN PLATING ON THE CONTACT TAILS, NICKEL UNDERPLATE

## 845/895 SERIES HIGH TEMP CARD EDGE CONNECTOR CONTACT CODE 555,556,558,559,560 DIMENSIONS

YOUR CONNECTION TO QUALITY & SERVICE

Contact Code 559

|   | ACAD REFERENCE NO. 845-ENG-MASTER |                  |  |
|---|-----------------------------------|------------------|--|
|   | DRAWN: R.STA.MONICA               | DATE:MAY.16/2017 |  |
|   | CHECKED:                          | DATE:            |  |
|   | SCALE: 1:1                        | SHEET 2 OF 2     |  |
| D | DRAWING NUMBER                    | ISSUE            |  |

Contact Code 560