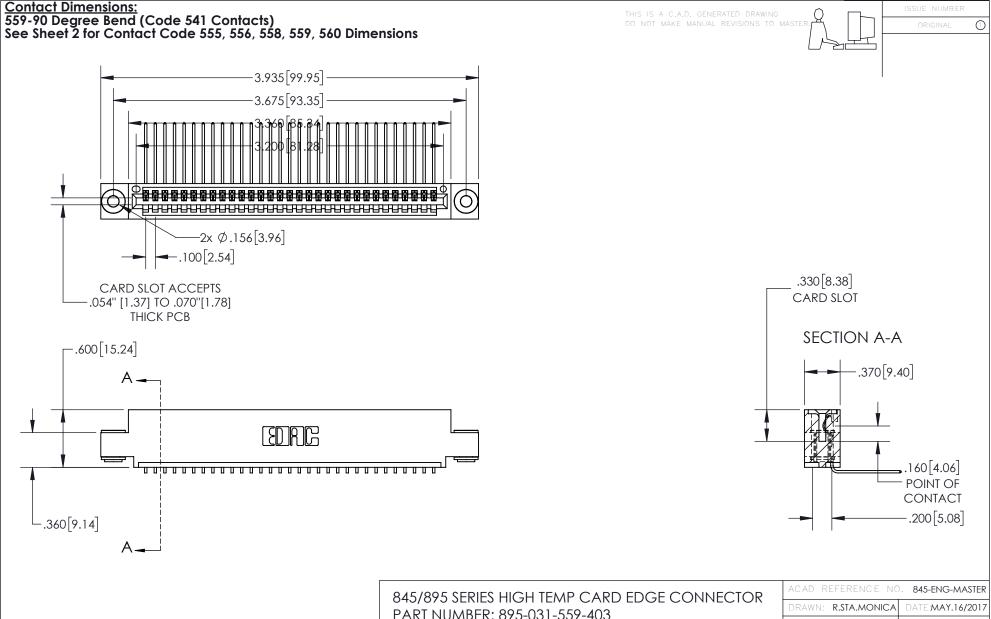

- INSULATOR MATERIAL: THERMOPLASTIC, UL 94V-0
- CONTACT MATERIAL; COPPER TIN ALLOY
  CONTACT PLATING: GOLD ON THE MATING AREA, TIN PLATING
  ON THE CONTACT TAILS, NICKEL UNDERPLATE

| 845/895 SERIES HIGH TEMP CARD EDGE CONNECTOR | ? |
|----------------------------------------------|---|
| PART NUMBER: 895-031-559-403                 |   |

YOUR CONNECTION TO QUALITY & SERVICE

CANADA

| ACAD REFERENCE NO. 845-ENG-MASTER |                  |  |
|-----------------------------------|------------------|--|
| DRAWN: R.STA.MONICA               | DATE:MAY.16/2017 |  |
| CHECKED:                          | DATE:            |  |
| SCALE: 1:1                        | SHEET 1 OF 2     |  |
| DRAWING NUMBER                    | ISSUE            |  |
| 845-ENG-MASTER                    | 2 1              |  |