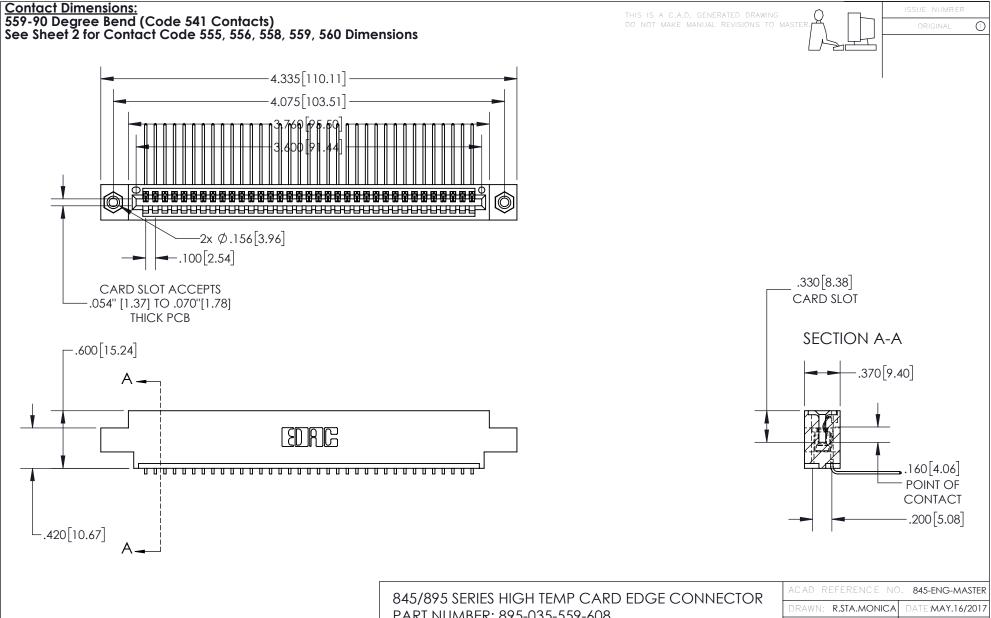

- INSULATOR MATERIAL: THERMOPLASTIC, UL 94V-0
- CONTACT MATERIAL; COPPER TIN ALLOY
  CONTACT PLATING: GOLD ON THE MATING AREA, TIN PLATING
  ON THE CONTACT TAILS, NICKEL UNDERPLATE

| 845/895 SERIES HIGH TEMP CARD EDGE CONNECTOR |
|----------------------------------------------|
| PART NUMBER: 895-035-559-608                 |