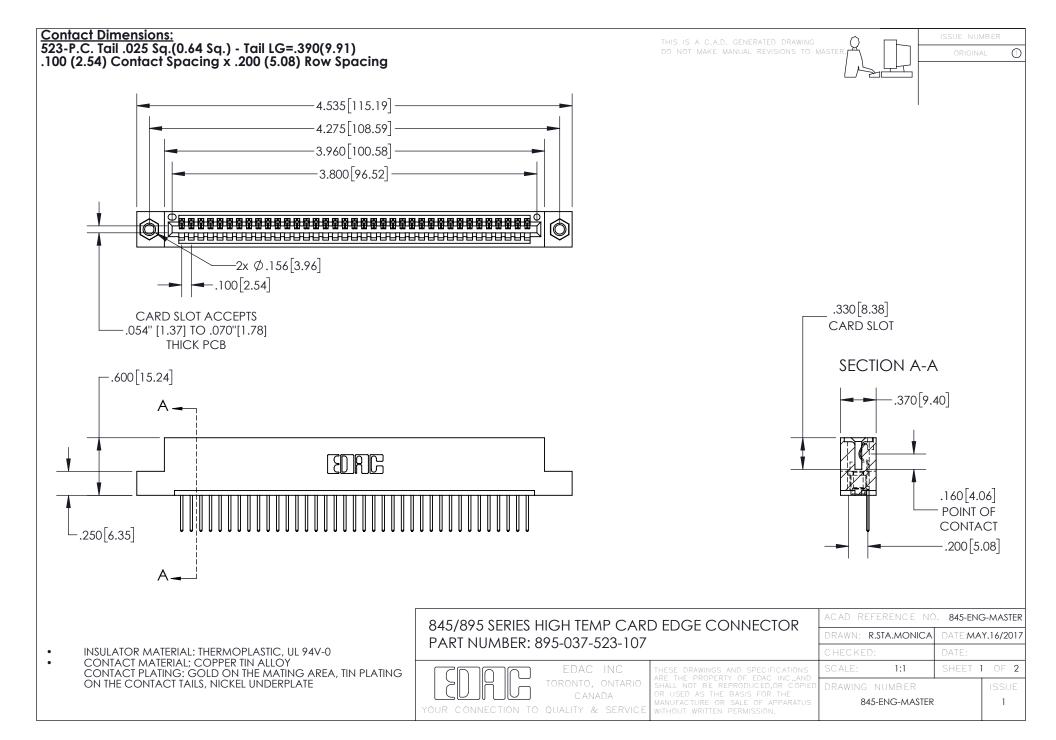

INSULATOR MATERIAL: THERMOPLASTIC POLYESTER, UL 94V-0 DAP MATERIAL AVAILABLE UPON REQUEST

**Contact Code 558** 

CONTACT MATERIAL; COPPER ALLOY CONTACT PLATING: GOLD ON THE MATING AREA, TIN PLATING ON THE CONTACT TAILS, NICKEL UNDERPLATE

## 845/895 SERIES HIGH TEMP CARD EDGE CONNECTOR CONTACT CODE 555,556,558,559,560 DIMENSIONS

YOUR CONNECTION TO QUALITY & SERVICE

Contact Code 559

|   | ACAD REFERENCE NO. 845-ENG-MASTER |                  |  |
|---|-----------------------------------|------------------|--|
|   | DRAWN: R.STA.MONICA               | DATE:MAY.16/2017 |  |
|   | CHECKED:                          | DATE:            |  |
|   | SCALE: 1:1                        | SHEET 2 OF 2     |  |
| D | DRAWING NUMBER                    | ISSUE            |  |

Contact Code 560