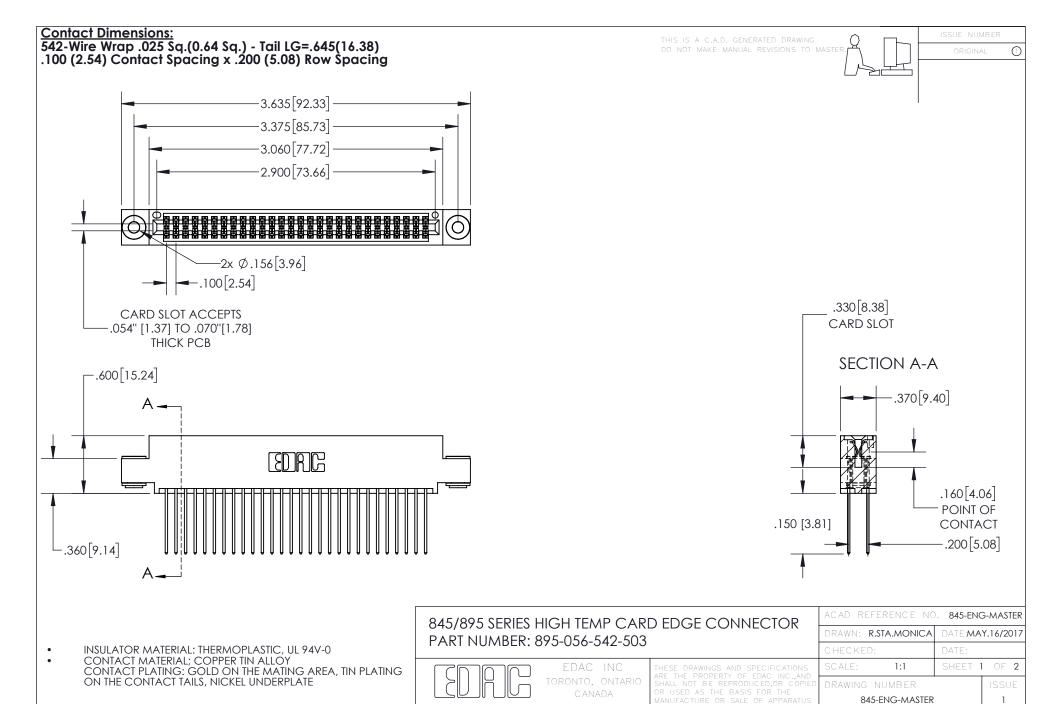

YOUR CONNECTION TO QUALITY & SERVICE

- INSULATOR MATERIAL: THERMOPLASTIC POLYESTER, UL 94V-0 DAP MATERIAL AVAILABLE UPON REQUEST
- CONTACT MATERIAL; COPPER ALLOY

CONTACT PLATING: GOLD ON THE MATING AREA, TIN PLATING ON THE CONTACT TAILS, NICKEL UNDERPLATE

## 845/895 SERIES HIGH TEMP CARD EDGE CONNECTOR CONTACT CODE 555,556,558,559,560 DIMENSIONS

YOUR CONNECTION TO QUALITY & SERVICE

|   | ACAD REFERENCE NO   | . 845-ENG-MASTER |
|---|---------------------|------------------|
|   | DRAWN: R.STA.MONICA | DATE:MAY.16/2017 |
|   | CHECKED:            | DATE:            |
|   | SCALE: 1:1          | SHEET 2 OF 2     |
| D | DRAWING NUMBER      | ISSUE            |