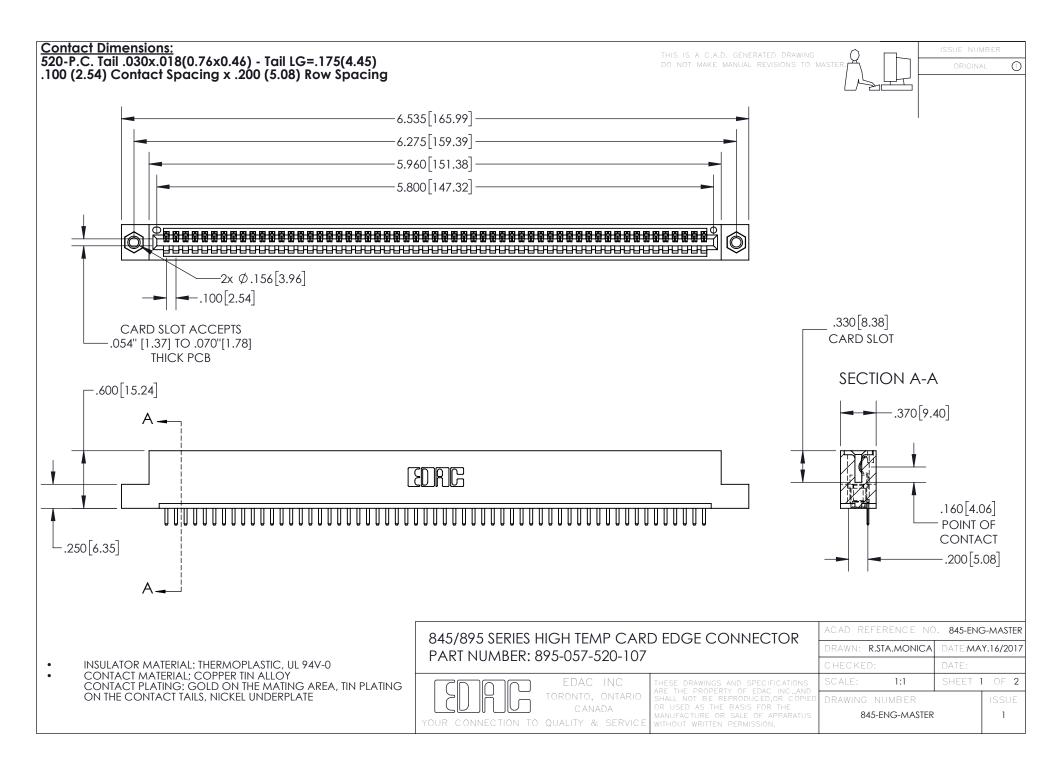

INSULATOR MATERIAL: THERMOPLASTIC POLYESTER, UL 94V-0 DAP MATERIAL AVAILABLE UPON REQUEST

**Contact Code 558** 

CONTACT MATERIAL; COPPER ALLOY CONTACT PLATING: GOLD ON THE MATING AREA, TIN PLATING ON THE CONTACT TAILS, NICKEL UNDERPLATE

## 845/895 SERIES HIGH TEMP CARD EDGE CONNECTOR CONTACT CODE 555,556,558,559,560 DIMENSIONS

YOUR CONNECTION TO QUALITY & SERVICE

Contact Code 559

|   | ACAD REFERENCE NO. 845-ENG-MASTER |                  |  |
|---|-----------------------------------|------------------|--|
|   | DRAWN: R.STA.MONICA               | DATE:MAY.16/2017 |  |
|   | CHECKED:                          | DATE:            |  |
|   | SCALE: 1:1                        | SHEET 2 OF 2     |  |
| D | DRAWING NUMBER                    | ISSUE            |  |

Contact Code 560

845-ENG-MASTER