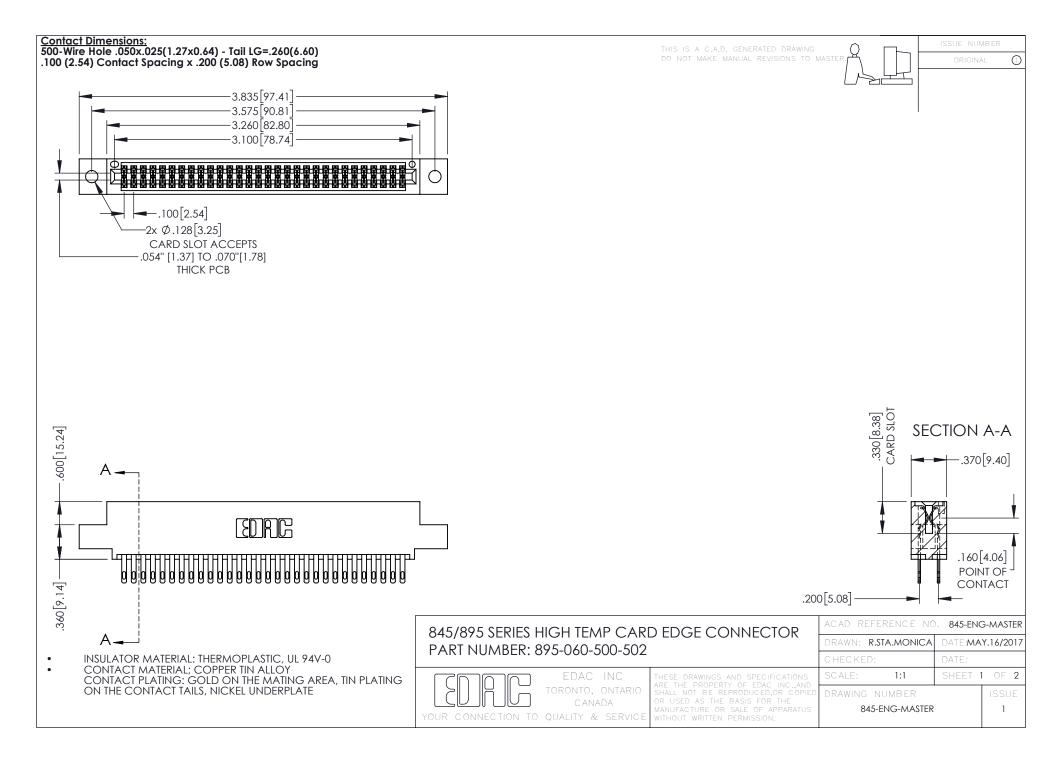

- INSULATOR MATERIAL: THERMOPLASTIC POLYESTER, UL 94V-0 DAP MATERIAL AVAILABLE UPON REQUEST
- CONTACT MATERIAL; COPPER ALLOY

**Contact Code 558** 

CONTACT PLATING: GOLD ON THE MATING AREA, TIN PLATING ON THE CONTACT TAILS, NICKEL UNDERPLATE

## 845/895 SERIES HIGH TEMP CARD EDGE CONNECTOR CONTACT CODE 555,556,558,559,560 DIMENSIONS

YOUR CONNECTION TO QUALITY & SERVICE

Contact Code 559

|   | ACAD REFERENCE NO   | . 845-ENG-MASTER |
|---|---------------------|------------------|
|   | DRAWN: R.STA.MONICA | DATE:MAY.16/2017 |
|   | CHECKED:            | DATE:            |
|   | SCALE: 1:1          | SHEET 2 OF 2     |
| D | DRAWING NUMBER      | ISSUE            |

Contact Code 560

845-ENG-MASTER