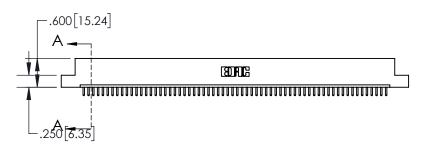

INSULATOR MATERIAL: THERMOPLASTIC, UL 94V-0

CONTACT MATERIAL; COPPER TIN ALLOY CONTACT PLATING: GOLD ON THE MATING AREA, TIN PLATING ON THE CONTACT TAILS, NICKEL UNDERPLATE

| 845/895 SERIES | HIGH TEMP   | CARD  | EDGE | CONNEC | CTOR |
|----------------|-------------|-------|------|--------|------|
| PART NUMBER:   | 895-064-520 | 0-108 |      |        |      |

845-ENG-MASTER

- INSULATOR MATERIAL: THERMOPLASTIC POLYESTER, UL 94V-0 DAP MATERIAL AVAILABLE UPON REQUEST
- CONTACT MATERIAL; COPPER ALLOY

CONTACT PLATING: GOLD ON THE MATING AREA, TIN PLATING ON THE CONTACT TAILS, NICKEL UNDERPLATE