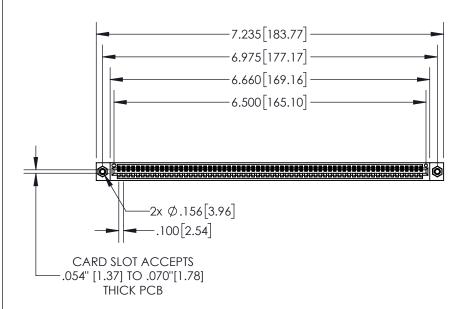

**Contact Dimensions:** 520-P.C. Tail .030x.018(0.76x0.46) - Tail LG=.175(4.45) .100 (2.54) Contact Spacing x .200 (5.08) Row Spacing

1

| .330[8.38]<br>CARD SLOT |                                |  |  |  |  |
|-------------------------|--------------------------------|--|--|--|--|
| -                       | 370[9.40]<br>SECTION A-A       |  |  |  |  |
|                         | .160[4.06]<br>POINT OF         |  |  |  |  |
|                         | CONTACT<br><b>-</b> .200[5.08] |  |  |  |  |

INSULATOR MATERIAL: THERMOPLASTIC, UL 94V-0

CONTACT MATERIAL; COPPER TIN ALLOY CONTACT PLATING: GOLD ON THE MATING AREA, TIN PLATING ON THE CONTACT TAILS, NICKEL UNDERPLATE

| 845/895 SERIES | HIGH TEMP   | CARD  | EDGE | CONNEC | CTOR |
|----------------|-------------|-------|------|--------|------|
| PART NUMBER:   | 895-064-520 | 0-108 |      |        |      |