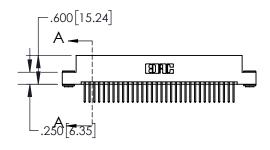

1

| .330[8.38]<br>CARD SLOT |                                   |  |
|-------------------------|-----------------------------------|--|
| -                       | .370[9.40]                        |  |
|                         | SECTION A-A                       |  |
| .150 (3.8)              | .160[4.06]<br>POINT OF<br>CONTACT |  |
| -                       | .200[5.08]                        |  |

## 845/895 SERIES HIGH TEMP CARD EDGE CONNECTOR CONTACT CODE 555,556,558,559,560 DIMENSIONS

YOUR CONNECTION TO QUALITY & SERVICE

|   | ACAD REFERENCE NO   | . 845-ENG-MASTER |
|---|---------------------|------------------|
|   | DRAWN: R.STA.MONICA | DATE:MAY.16/2017 |
|   | CHECKED:            | DATE:            |
|   | SCALE: 1:1          | SHEET 2 OF 2     |
| D | DRAWING NUMBER      | ISSUE            |