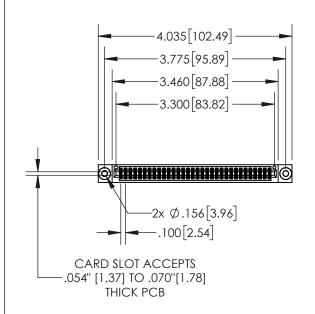

| 845/895 SERIES HIGH TEMP CARD EDGE CONNECTOR |
|----------------------------------------------|
| PART NUMBER: 895-064-523-203                 |

| ACAD REFERENCE NO. 845-ENG-MASTER |                  |  |  |
|-----------------------------------|------------------|--|--|
| DRAWN: R.STA.MONICA               | DATE:MAY.16/2017 |  |  |
| CHECKED:                          | DATE:            |  |  |
| SCALE: 1:2                        | SHEET 1 OF 2     |  |  |
| DRAWING NUMBER                    | ISSUE            |  |  |
| 845-ENG-MASTER                    | 1                |  |  |