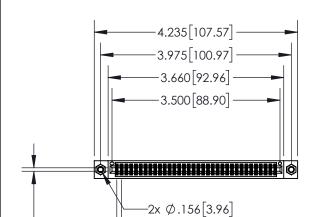

| 8 | 845/895 SERIES HIGH TEMP CARD EDGE CONNECTOR |
|---|----------------------------------------------|
| F | PART NUMBER: 895-068-541-207                 |

| ACAD REFERENCE NO   | . 845-ENG-MASTER |
|---------------------|------------------|
| DRAWN: R.STA.MONICA | DATE:MAY.16/2017 |
| CHECKED:            | DATE:            |
| SCALE: 1:2          | SHEET 1 OF 2     |
| DRAWING NUMBER      | ISSUE            |

## **Contact Dimensions:** 541-Wire Wrap .025 Sq.(0.64 Sq.) - Tail LG=.750(19.05) .100 (2.54) Contact Spacing x .200 (5.08) Row Spacing

—.100<sup>[2.54]</sup>

CARD SLOT ACCEPTS -.054" [1.37] TO .070"[1.78] THICK PCB