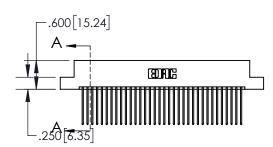

845-ENG-MASTER

INSULATOR MATERIAL: THERMOPLASTIC POLYESTER, UL 94V-0 DAP MATERIAL AVAILABLE UPON REQUEST

**Contact Code 558** 

CONTACT MATERIAL; COPPER ALLOY CONTACT PLATING: GOLD ON THE MATING AREA, TIN PLATING ON THE CONTACT TAILS, NICKEL UNDERPLATE

## 845/895 SERIES HIGH TEMP CARD EDGE CONNECTOR CONTACT CODE 555,556,558,559,560 DIMENSIONS

YOUR CONNECTION TO QUALITY & SERVICE

Contact Code 559

|   | ACAD REFERENCE NO   | . 845-ENG-MASTER |
|---|---------------------|------------------|
|   | DRAWN: R.STA.MONICA | DATE:MAY.16/2017 |
|   | CHECKED:            | DATE:            |
|   | SCALE: 1:1          | SHEET 2 OF 2     |
| D | DRAWING NUMBER      | ISSUE            |

**Contact Code 560** 

845-ENG-MASTER