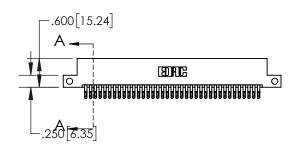

## **Contact Dimensions:**

555-Extender Board Bend (Code 500 Contacts)
See Sheet 2 for Contact Code 555, 556, 558, 559, 560 Dimensions

CARD SLOT ACCEPTS -.054" [1.37] TO .070"[1.78] THICK PCB

- 845/895 SERIES HIGH TEMP CARD EDGE CONNECTOR PART NUMBER: 895-074-555-212
- CONTACT MATERIAL; COPPER TIN ALLOY
   CONTACT PLATING: GOLD ON THE MATING AREA, TIN PLATING
   ON THE CONTACT TAILS, NICKEL UNDERPLATE

THIS IS A C.A.D. GENERATED DRAWING

ISSUE NUMBER

ORIGINAL

| .330[8.38]<br>CARD SLOT |                                   |  |  |  |  |  |
|-------------------------|-----------------------------------|--|--|--|--|--|
|                         | 370[9.40]<br>SECTION A-A          |  |  |  |  |  |
| <u> </u>                | .160[4.06]<br>POINT OF<br>CONTACT |  |  |  |  |  |