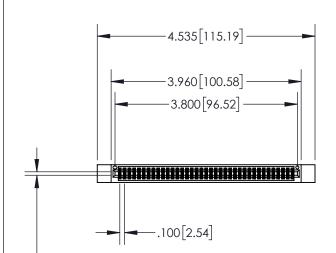

## **Contact Dimensions:**

555-Extender Board Bend (Code 500 Contacts)
See Sheet 2 for Contact Code 555, 556, 558, 559, 560 Dimensions

CARD SLOT ACCEPTS -.054" [1.37] TO .070"[1.78] THICK PCB

- 845/895 SERIES HIGH TEMP CARD EDGE CONNECTOR PART NUMBER: 895-074-555-212
- CONTACT MATERIAL; COPPER TIN ALLOY
   CONTACT PLATING: GOLD ON THE MATING AREA, TIN PLATING
   ON THE CONTACT TAILS, NICKEL UNDERPLATE

THIS IS A C.A.D. GENERATED DRAWING

ISSUE NUMBER

ORIGINAL

| .330[8.38]<br>CARD SLOT |                                   |  |  |  |  |  |
|-------------------------|-----------------------------------|--|--|--|--|--|
|                         | 370[9.40]<br>SECTION A-A          |  |  |  |  |  |
| <u> </u>                | .160[4.06]<br>POINT OF<br>CONTACT |  |  |  |  |  |