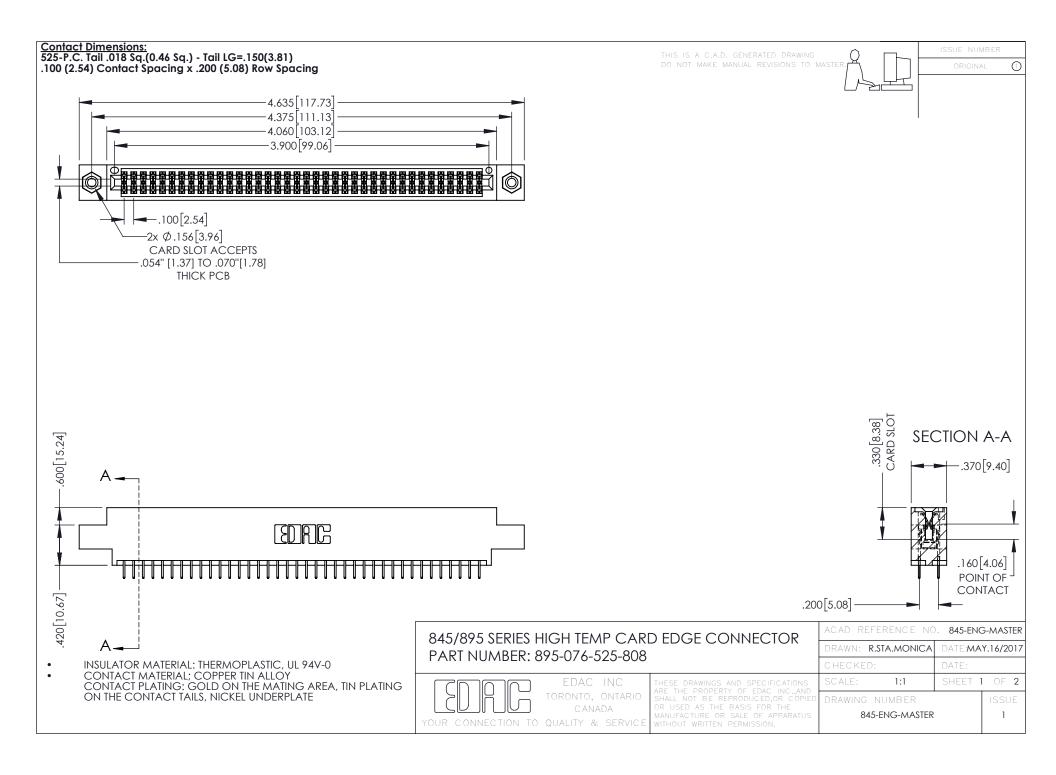

## 845/895 SERIES HIGH TEMP CARD EDGE CONNECTOR CONTACT CODE 555,556,558,559,560 DIMENSIONS

YOUR CONNECTION TO QUALITY & SERVICE

|   | ACAD REFERENCE NO. 845-ENG-MASTER |                  |
|---|-----------------------------------|------------------|
|   | DRAWN: R.STA.MONICA               | DATE:MAY.16/2017 |
|   | CHECKED:                          | DATE:            |
|   | SCALE: 1:1                        | SHEET 2 OF 2     |
| D | DRAWING NUMBER                    | ISSUE            |