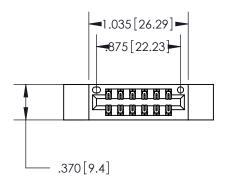

846/896 SERIES HIGH TEMP CARD EDGE CONNECTOR PART NUMBER: 896-012-560-212

YOUR CONNECTION TO QUALITY & SERVICE

**EDAC INC** TORONTO, ONTARIO CANADA

THESE DRAWINGS AND SPECIFICATIONS ARE THE PROPERTY OF EDAC INC.,AND SHALL NOT BE REPRODUCED, OR COPIED OR USED AS THE BASIS FOR THE MANUFACTURE OR SALE OF APPARATUS WITHOUT WRITTEN PERMISSION.

<u>Contact Dimensions:</u> 560-Extender Board Bend (Code 523 Contacts) See Sheet 2 for Contact Code 555, 556, 558, 559, 560 Dimensions

THIS IS A C.A.D. GENERATED DRAWING DO NOT MAKE MANUAL REVISIONS TO MASTER.