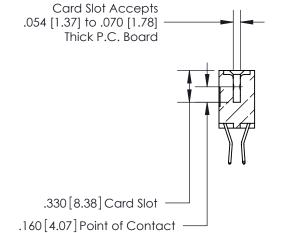

**Contact Code 560** 

INSULATOR MATERIAL: THERMOPLASTIC POLYESTER, UL 94V-0 CONTACT MATERIAL; COPPER, NICKEL, TIN ALLOY CA-725 CONTACT PLATING: GOLD ON THE MATING AREA, TIN-LEAD ON THE CONTACT TAILS, NICKEL UNDERPLATE

**Contact Code 558** 

## 846/896 SERIES HIGH TEMP CARD EDGE CONNECTOR CONTACT CODE 555,556,558,559,560 DIMENSIONS

.150 [3.81]

YOUR CONNECTION TO QUALITY & SERVICE

**Contact Code 559** 

**EDAC INC** TORONTO, ONTARIO CANADA

THESE DRAWINGS AND SPECIFICATIONS ARE THE PROPERTY OF EDAC INC.,AND SHALL NOT BE REPRODUCED, OR COPIED OR USED AS THE BASIS FOR THE MANUFACTURE OR SALE OF APPARATUS WITHOUT WRITTEN PERMISSION.