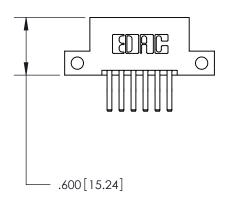

846/896 SERIES HIGH TEMP CARD EDGE CONNECTOR PART NUMBER: 896-012-560-212

YOUR CONNECTION TO QUALITY & SERVICE

**EDAC INC** TORONTO, ONTARIO CANADA

THESE DRAWINGS AND SPECIFICATIONS ARE THE PROPERTY OF EDAC INC.,AND SHALL NOT BE REPRODUCED, OR COPIED OR USED AS THE BASIS FOR THE MANUFACTURE OR SALE OF APPARATUS WITHOUT WRITTEN PERMISSION.

<u>Contact Dimensions:</u> 560-Extender Board Bend (Code 523 Contacts) See Sheet 2 for Contact Code 555, 556, 558, 559, 560 Dimensions

THIS IS A C.A.D. GENERATED DRAWING DO NOT MAKE MANUAL REVISIONS TO MASTER.