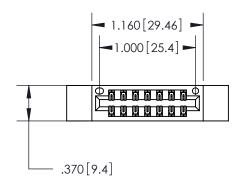

<u>Contact Dimensions:</u> 556-Extender Board Bend (Code 520 Contacts) See Sheet 2 for Contact Code 555, 556, 558, 559, 560 Dimensions

THIS IS A C.A.D. GENERATED DRAWING DO NOT MAKE MANUAL REVISIONS TO MASTER.

| .054 [1.37] to .070 [1.78] -<br>Thick P.C. Board |      |
|--------------------------------------------------|------|
|                                                  |      |
| .330 [8.38] Card Slot                            |      |
| .160 [4.07] Point of Contac                      | ct — |

Card Slot Accepts

846/896 SERIES HIGH TEMP CARD EDGE CONNECTOR PART NUMBER: 896-014-556-212

YOUR CONNECTION TO QUALITY & SERVICE

**EDAC INC** TORONTO, ONTARIO CANADA

THESE DRAWINGS AND SPECIFICATIONS ARE THE PROPERTY OF EDAC INC., AND SHALL NOT BE REPRODUCED, OR COPIED OR USED AS THE BASIS FOR THE MANUFACTURE OR SALE OF APPARATUS WITHOUT WRITTEN PERMISSION.