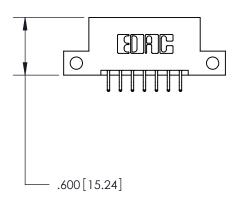

THIS IS A C.A.D. GENERATED DRAWING DO NOT MAKE MANUAL REVISIONS TO MASTER.

ISSUE NUMBER

.165[4.19]

.375 [9.54]

ORIGINAL

1

.060 [1.52] .125(3.18) to .210(5.33) **Outside Tails** .125(3.18) to .210(5.33) **Outside Tails** 

**Contact Code 560** 

INSULATOR MATERIAL: THERMOPLASTIC POLYESTER, UL 94V-0 CONTACT MATERIAL; COPPER, NICKEL, TIN ALLOY CA-725 CONTACT PLATING: GOLD ON THE MATING AREA, TIN-LEAD ON THE CONTACT TAILS, NICKEL UNDERPLATE

**Contact Code 558** 

## 846/896 SERIES HIGH TEMP CARD EDGE CONNECTOR CONTACT CODE 555,556,558,559,560 DIMENSIONS

.150 [3.81]

YOUR CONNECTION TO QUALITY & SERVICE

**Contact Code 559** 

**EDAC INC** TORONTO, ONTARIO CANADA

THESE DRAWINGS AND SPECIFICATIONS ARE THE PROPERTY OF EDAC INC.,AND SHALL NOT BE REPRODUCED, OR COPIED OR USED AS THE BASIS FOR THE MANUFACTURE OR SALE OF APPARATUS WITHOUT WRITTEN PERMISSION.