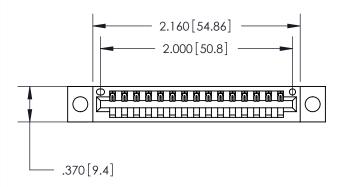

<u>Contact Dimensions:</u>
521-P.C. Tail .025 Sq. (0.64 Sq.) - Tail LG. =.150 (3.81)
.125 (3.18) Contact Spacing x .250 (6.35) Row Spacing

THIS IS A C.A.D. GENERATED DRAWING DO NOT MAKE MANUAL REVISIONS TO MASTER.

## 846/896 SERIES HIGH TEMP CARD EDGE CONNECTOR PART NUMBER: 896-015-521-604

YOUR CONNECTION TO QUALITY & SERVICE

**EDAC INC** TORONTO, ONTARIO CANADA

THESE DRAWINGS AND SPECIFICATIONS ARE THE PROPERTY OF EDAC INC., AND SHALL NOT BE REPRODUCED, OR COPIED OR USED AS THE BASIS FOR THE MANUFACTURE OR SALE OF APPARATUS WITHOUT WRITTEN PERMISSION.