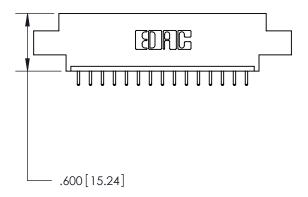

THIS IS A C.A.D. GENERATED DRAWING DO NOT MAKE MANUAL REVISIONS TO MASTER.

ISSUE NUMBER

.165[4.19]

.375 [9.54]

ORIGINAL

1

.060 [1.52] .125(3.18) to .210(5.33) **Outside Tails** .125(3.18) to .210(5.33) **Outside Tails** 