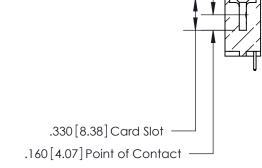

<u>Contact Dimensions:</u>
521-P.C. Tail .025 Sq. (0.64 Sq.) - Tail LG. =.150 (3.81)
.125 (3.18) Contact Spacing x .250 (6.35) Row Spacing

THIS IS A C.A.D. GENERATED DRAWING DO NOT MAKE MANUAL REVISIONS TO MASTER.



ISSUE NUMBER

ORIGINAL





INSULATOR MATERIAL: THERMOPLASTIC POLYESTER, UL 94V-0 CONTACT MATERIAL; COPPER, NICKEL, TIN ALLOY CA-725 CONTACT PLATING: GOLD ON THE MATING AREA, TIN-LEAD

ON THE CONTACT TAILS, NICKEL UNDERPLATE



Card Slot Accepts .054 [1.37] to .070 [1.78] Thick P.C. Board

## 846/896 SERIES HIGH TEMP CARD EDGE CONNECTOR PART NUMBER: 896-015-521-604

YOUR CONNECTION TO QUALITY & SERVICE

**EDAC INC** TORONTO, ONTARIO CANADA

THESE DRAWINGS AND SPECIFICATIONS ARE THE PROPERTY OF EDAC INC., AND SHALL NOT BE REPRODUCED, OR COPIED OR USED AS THE BASIS FOR THE MANUFACTURE OR SALE OF APPARATUS WITHOUT WRITTEN PERMISSION.

| ACAD REFERENCE NO. | 846-ENG-MASTER |           |
|--------------------|----------------|-----------|
| DRAWN: J.LEE       | DATE: AF       | PR. 22/09 |
| CHECKED:           | DATE:          |           |
| SCALE: 1:1         | SHEET          | OF 2      |
| DRAWING NUMBER     |                | ISSUE     |
| 846-ENG-MASTER     |                | 1         |
|                    |