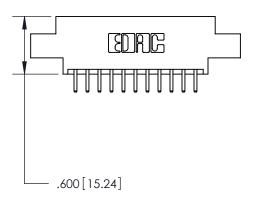

THIS IS A C.A.D. GENERATED DRAWING DO NOT MAKE MANUAL REVISIONS TO MASTER.

846/896 SERIES HIGH TEMP CARD EDGE CONNECTOR PART NUMBER: 896-022-520-804

**EDAC INC** TORONTO, ONTARIO CANADA

THESE DRAWINGS AND SPECIFICATIONS ARE THE PROPERTY OF EDAC INC.,AND SHALL NOT BE REPRODUCED, OR COPIED OR USED AS THE BASIS FOR THE MANUFACTURE OR SALE OF APPARATUS WITHOUT WRITTEN PERMISSION.

THIS IS A C.A.D. GENERATED DRAWING DO NOT MAKE MANUAL REVISIONS TO MASTER.

ISSUE NUMBER

.165[4.19]

.375 [9.54]

ORIGINAL

1

.060 [1.52] .125(3.18) to .210(5.33) **Outside Tails** .125(3.18) to .210(5.33) **Outside Tails** 