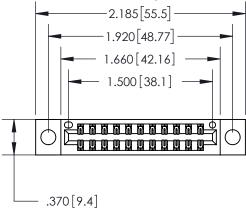

<u>Contact Dimensions:</u> 520-P.C. Tail .030x.018 (0.76x0.46) - Tail LG. = .175 (4.45) .125 (3.18) Contact Spacing x .250 (6.35) Row Spacing

INSULATOR MATERIAL: THERMOPLASTIC POLYESTER, UL 94V-0 CONTACT MATERIAL; COPPER, NICKEL, TIN ALLOY CA-725 CONTACT PLATING: GOLD ON THE MATING AREA, TIN-LEAD ON THE CONTACT TAILS, NICKEL UNDERPLATE

THIS IS A C.A.D. GENERATED DRAWING DO NOT MAKE MANUAL REVISIONS TO MASTER.

846/896 SERIES HIGH TEMP CARD EDGE CONNECTOR PART NUMBER: 896-022-520-804

**EDAC INC** TORONTO, ONTARIO CANADA

THESE DRAWINGS AND SPECIFICATIONS ARE THE PROPERTY OF EDAC INC.,AND SHALL NOT BE REPRODUCED, OR COPIED OR USED AS THE BASIS FOR THE MANUFACTURE OR SALE OF APPARATUS WITHOUT WRITTEN PERMISSION.