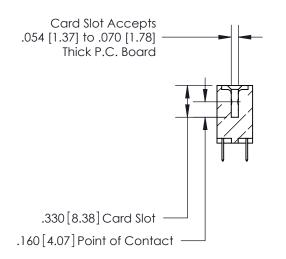

**Contact Code 560** 

INSULATOR MATERIAL: THERMOPLASTIC POLYESTER, UL 94V-0 CONTACT MATERIAL; COPPER, NICKEL, TIN ALLOY CA-725 CONTACT PLATING: GOLD ON THE MATING AREA, TIN-LEAD ON THE CONTACT TAILS, NICKEL UNDERPLATE

**Contact Code 558** 

## 846/896 SERIES HIGH TEMP CARD EDGE CONNECTOR CONTACT CODE 555,556,558,559,560 DIMENSIONS

.150 [3.81]

YOUR CONNECTION TO QUALITY & SERVICE

**Contact Code 559** 

**EDAC INC** TORONTO, ONTARIO CANADA

THESE DRAWINGS AND SPECIFICATIONS ARE THE PROPERTY OF EDAC INC.,AND SHALL NOT BE REPRODUCED, OR COPIED OR USED AS THE BASIS FOR THE MANUFACTURE OR SALE OF APPARATUS WITHOUT WRITTEN PERMISSION.