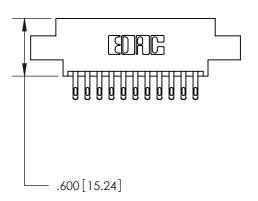

THIS IS A C.A.D. GENERATED DRAWING DO NOT MAKE MANUAL REVISIONS TO MASTER.

ISSUE NUMBER ORIGINAL

ACAD REFERENCE NO.

846/896 SERIES HIGH TEMP CARD EDGE CONNECTOR PART NUMBER: 896-022-555-807

**EDAC INC** TORONTO, ONTARIO CANADA

THESE DRAWINGS AND SPECIFICATIONS ARE THE PROPERTY OF EDAC INC.,AND SHALL NOT BE REPRODUCED, OR COPIED OR USED AS THE BASIS FOR THE MANUFACTURE OR SALE OF APPARATUS WITHOUT WRITTEN PERMISSION.

| DRAWN: J.LEE   | DATE: APR. 22/09 |       |
|----------------|------------------|-------|
| CHECKED:       | DATE:            |       |
| SCALE: 1:1     | SHEET            | OF 2  |
| DRAWING NUMBER |                  | ISSUE |
| 846-ENG-MASTER |                  | 1     |
|                |                  |       |