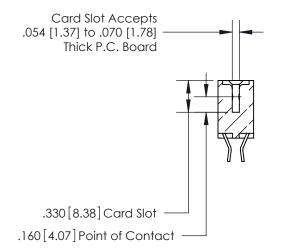

**Contact Code 560** 

INSULATOR MATERIAL: THERMOPLASTIC POLYESTER, UL 94V-0 CONTACT MATERIAL; COPPER, NICKEL, TIN ALLOY CA-725 CONTACT PLATING: GOLD ON THE MATING AREA, TIN-LEAD ON THE CONTACT TAILS, NICKEL UNDERPLATE

**Contact Code 558** 

## 846/896 SERIES HIGH TEMP CARD EDGE CONNECTOR CONTACT CODE 555,556,558,559,560 DIMENSIONS

.150 [3.81]

YOUR CONNECTION TO QUALITY & SERVICE

**Contact Code 559** 

**EDAC INC** TORONTO, ONTARIO CANADA

THESE DRAWINGS AND SPECIFICATIONS ARE THE PROPERTY OF EDAC INC.,AND SHALL NOT BE REPRODUCED, OR COPIED OR USED AS THE BASIS FOR THE MANUFACTURE OR SALE OF APPARATUS WITHOUT WRITTEN PERMISSION.