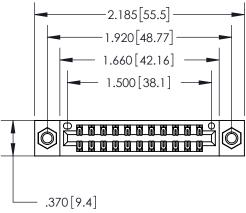

THIS IS A C.A.D. GENERATED DRAWING DO NOT MAKE MANUAL REVISIONS TO MASTER.

ISSUE NUMBER ORIGINAL

ACAD REFERENCE NO.

846/896 SERIES HIGH TEMP CARD EDGE CONNECTOR PART NUMBER: 896-022-555-807

**EDAC INC** TORONTO, ONTARIO CANADA

THESE DRAWINGS AND SPECIFICATIONS ARE THE PROPERTY OF EDAC INC.,AND SHALL NOT BE REPRODUCED, OR COPIED OR USED AS THE BASIS FOR THE MANUFACTURE OR SALE OF APPARATUS WITHOUT WRITTEN PERMISSION.

| DRAWN: J.LEE   | DATE: APR. 22/09 |       |
|----------------|------------------|-------|
| CHECKED:       | DATE:            |       |
| SCALE: 1:1     | SHEET            | OF 2  |
| DRAWING NUMBER |                  | ISSUE |
| 846-ENG-MASTER |                  | 1     |
|                |                  |       |