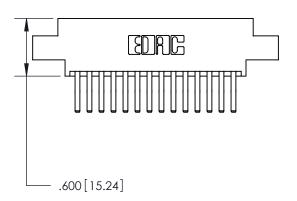

THIS IS A C.A.D. GENERATED DRAWING DO NOT MAKE MANUAL REVISIONS TO MASTER.

846/896 SERIES HIGH TEMP CARD EDGE CONNECTOR PART NUMBER: 896-028-560-807

**EDAC INC** TORONTO, ONTARIO CANADA

THESE DRAWINGS AND SPECIFICATIONS ARE THE PROPERTY OF EDAC INC., AND SHALL NOT BE REPRODUCED, OR COPIED OR USED AS THE BASIS FOR THE MANUFACTURE OR SALE OF APPARATUS WITHOUT WRITTEN PERMISSION.

THIS IS A C.A.D. GENERATED DRAWING DO NOT MAKE MANUAL REVISIONS TO MASTER.

ISSUE NUMBER

.165[4.19]

.375 [9.54]

ORIGINAL

1

.060 [1.52] .125(3.18) to .210(5.33) **Outside Tails** .125(3.18) to .210(5.33) **Outside Tails** 