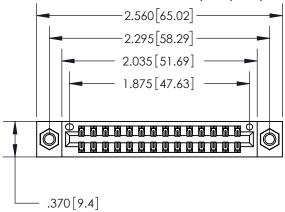

<u>Contact Dimensions:</u> 560-Extender Board Bend (Code 523 Contacts) See Sheet 2 for Contact Code 555, 556, 558, 559, 560 Dimensions

INSULATOR MATERIAL: THERMOPLASTIC POLYESTER, UL 94V-0 CONTACT MATERIAL; COPPER, NICKEL, TIN ALLOY CA-725 CONTACT PLATING: GOLD ON THE MATING AREA, TIN-LEAD ON THE CONTACT TAILS, NICKEL UNDERPLATE

THIS IS A C.A.D. GENERATED DRAWING DO NOT MAKE MANUAL REVISIONS TO MASTER.

846/896 SERIES HIGH TEMP CARD EDGE CONNECTOR PART NUMBER: 896-028-560-807

**EDAC INC** TORONTO, ONTARIO CANADA

THESE DRAWINGS AND SPECIFICATIONS ARE THE PROPERTY OF EDAC INC., AND SHALL NOT BE REPRODUCED, OR COPIED OR USED AS THE BASIS FOR THE MANUFACTURE OR SALE OF APPARATUS WITHOUT WRITTEN PERMISSION.