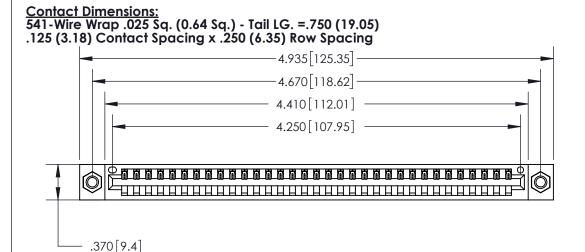

## 846/896 SERIES HIGH TEMP CARD EDGE CONNECTOR PART NUMBER: 896-033-541-607

YOUR CONNECTION TO QUALITY & SERVICE

**EDAC INC** TORONTO, ONTARIO CANADA

THESE DRAWINGS AND SPECIFICATIONS ARE THE PROPERTY OF EDAC INC.,AND SHALL NOT BE REPRODUCED, OR COPIED OR USED AS THE BASIS FOR THE MANUFACTURE OR SALE OF APPARATUS WITHOUT WRITTEN PERMISSION.

| ACAD REFERENCE NO. | 846-ENG-MASTER   |  |
|--------------------|------------------|--|
| DRAWN: J.LEE       | DATE: APR. 22/09 |  |
| CHECKED:           | DATE:            |  |
| SCALE: 1:1         | SHEET 1 OF 2     |  |
| DRAWING NUMBER     | ISSUE            |  |
| 846-ENG-MASTER     | 1                |  |