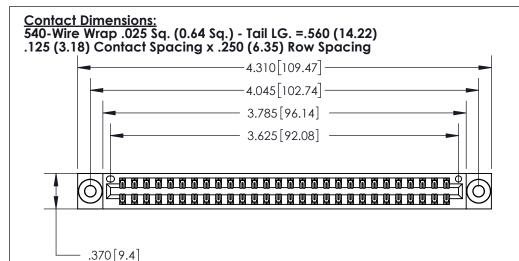

THIS IS A C.A.D. GENERATED DRAWING DO NOT MAKE MANUAL REVISIONS TO MASTER.

Card Slot Accepts .054 [1.37] to .070 [1.78] Thick P.C. Board

.330 [8.38] Card Slot .160 [4.07] Point of Contact - ISSUE NUMBER ORIGINAL

INSULATOR MATERIAL: THERMOPLASTIC POLYESTER, UL 94V-0 CONTACT MATERIAL; COPPER, NICKEL, TIN ALLOY CA-725

CONTACT PLATING: GOLD ON THE MATING AREA, TIN-LEAD

ON THE CONTACT TAILS, NICKEL UNDERPLATE

846/896 SERIES HIGH TEMP CARD EDGE CONNECTOR PART NUMBER: 896-056-540-203