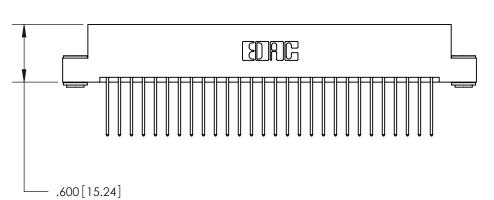

THIS IS A C.A.D. GENERATED DRAWING DO NOT MAKE MANUAL REVISIONS TO MASTER.

ISSUE NUMBER

ORIGINAL

1

.060 [1.52] .200 [5.08] .210[5.33] -.660 [16.76]

.060 [1.52] .150 [3.81] .260[6.6] -**Outside Tails** .660[16.76]

**Outside Tails** 

| ACAD REFERENCE NO. |       | 846-ENG-MASTER   |        |
|--------------------|-------|------------------|--------|
| DRAWN:             | J.LEE | DATE: APR. 22/09 |        |
| CHECKED:           |       | DATE:            |        |
| SCALE:             | 1:1   | SHEET            | 2 OF 2 |
| DRAWING NUMBER     |       | ISSUE            |        |