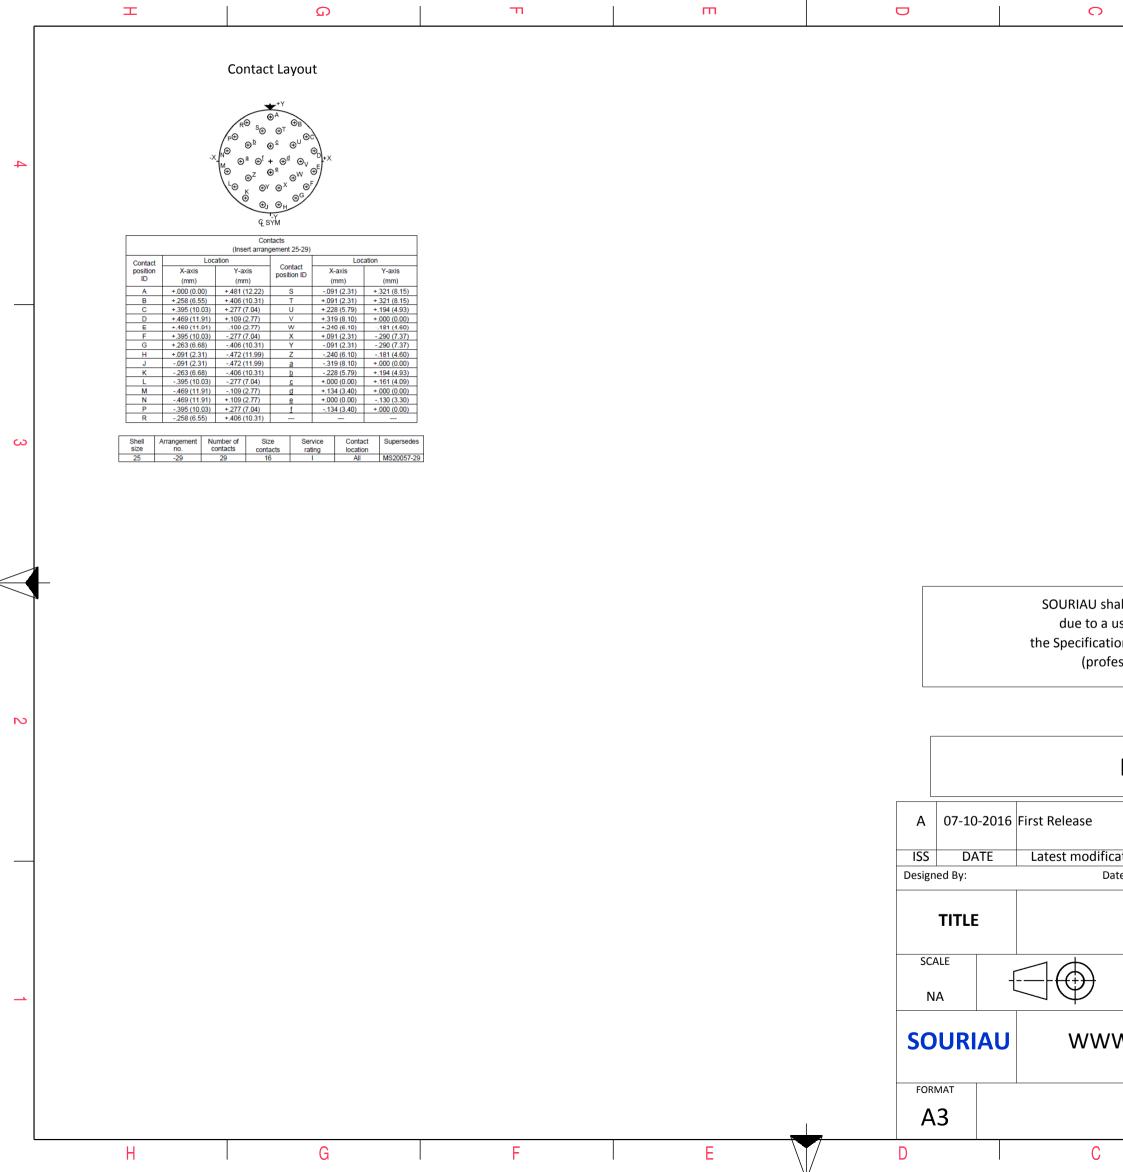

|   | D I                                                                                                                                                                                                                                           | П                   | m                                             |                                                   | 0                                                      | σ                                                                                                                                                            |                                                                                                     |                                |     |
|---|-----------------------------------------------------------------------------------------------------------------------------------------------------------------------------------------------------------------------------------------------|---------------------|-----------------------------------------------|---------------------------------------------------|--------------------------------------------------------|--------------------------------------------------------------------------------------------------------------------------------------------------------------|-----------------------------------------------------------------------------------------------------|--------------------------------|-----|
| 4 |                                                                                                                                                                                                                                               | ØS<br>OF THE STREET |                                               |                                                   |                                                        |                                                                                                                                                              |                                                                                                     |                                | 4   |
|   | CHARACTERISTICS<br>-Standard : Based on MIL-DTL-38999 Series III<br>-Shell Material : Composite                                                                                                                                               | Keying Shown as     | Connector dimensionDimNominalØS48 Max         |                                                   |                                                        | JT SHOWN AS EXAMPLE                                                                                                                                          |                                                                                                     |                                | 3   |
| N | -Shell Plating: Nickel-Insulator: Thermoplastic-Contacts: Copper Alloy-Seals & Grommet: Silicon Elastomer-Contact Plating: Gold over copper Alloy 0.8µm minimum-Durability: 500 Mating cycles-Delivered with Souriau contacts and Accessories |                     | Z' 31.5 Max<br>VV THREAD M37x1-6g             |                                                   | due to a use of the Specifications iss<br>(professiona | be liable for any non-confo<br>the Products which does no<br>sued by either of the Parties<br>al recommendation, technic<br>Country Ju<br>FR<br>: 8D525M29HB | ot comply with<br>s or by a third party<br>cal notice.)<br>urisdiction & Control List<br>Not Listed |                                | 2   |
|   | -Temperature Range : -65°C to +200°C<br>-Salt Spray : 2000 hours                                                                                                                                                                              |                     |                                               | A 07-10-2016<br>ISS DATE<br>Designed By:<br>TITLE | First Release Latest modification - Date:              | Composite Plu                                                                                                                                                | customer drawing<br>g 8D series                                                                     | MOD N°                         | -   |
|   | BASIC SERIES:       8D       5       -       25       N         SHELL TYPE : Plug with RFI Shielding                                                                                                                                          | I 29 H B            | ORIE<br>CONTACT TYPE : PIN (15<br>CONTACT LAY | <br>SCALE<br>NA<br>SOURIAU<br>FORMAT<br>A3        | WWW.Se                                                 | General linear<br>Tolerances:<br>±<br>OURIAU.COM                                                                                                             |                                                                                                     | uced or<br>permission<br>SHEET | - 1 |
|   | H G                                                                                                                                                                                                                                           | F                   | E                                             | A5                                                | С                                                      | 8D525M29HB-<br>B                                                                                                                                             | <u>с</u><br>А                                                                                       | 1/2                            |     |