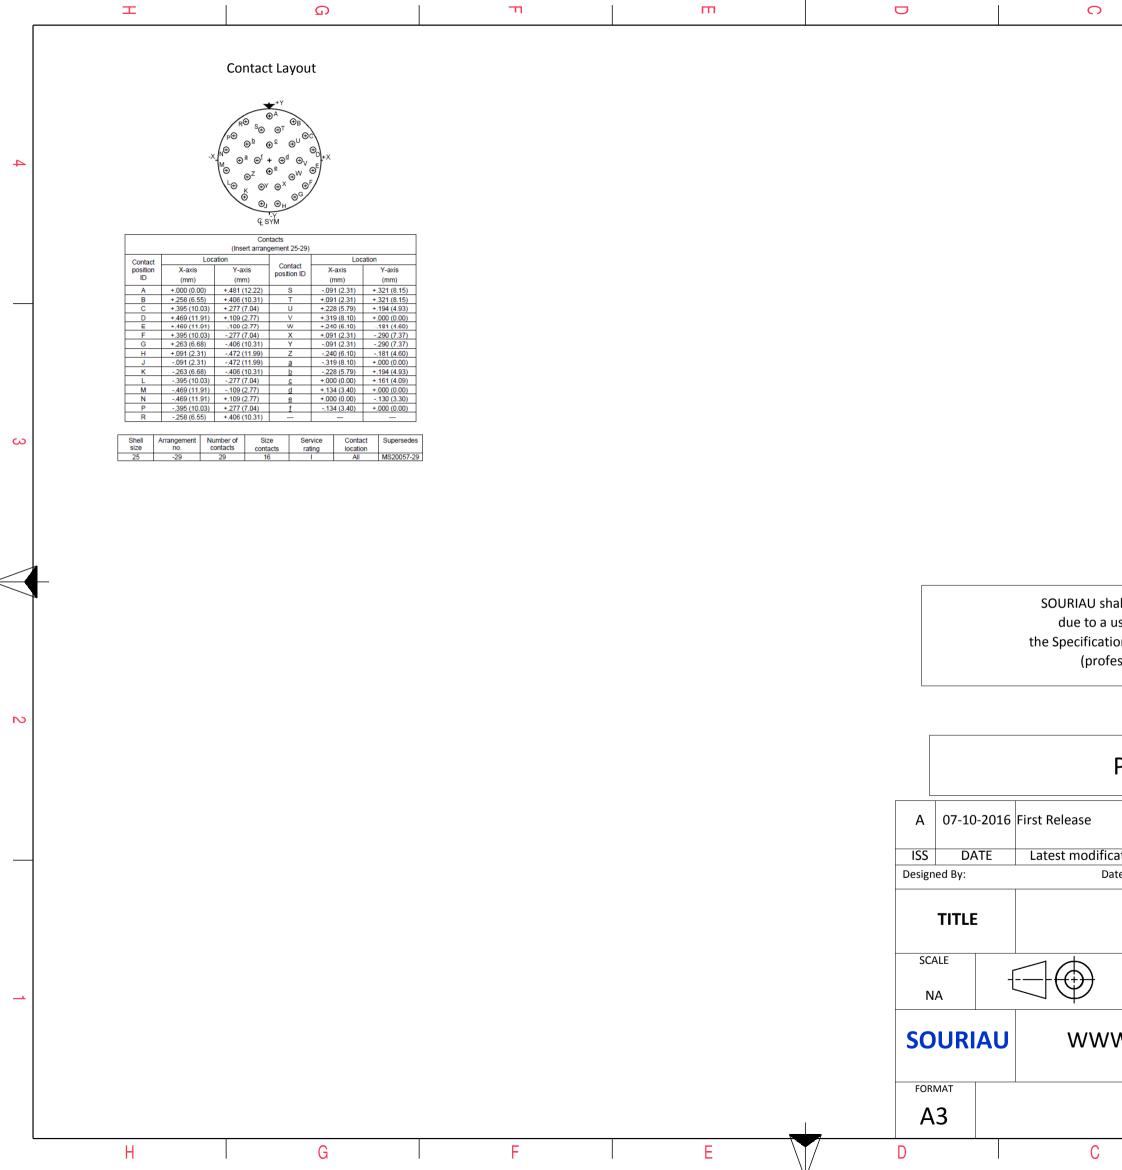

|                                                                                                        |             |   | _            |   |   |        |   |
|--------------------------------------------------------------------------------------------------------|-------------|---|--------------|---|---|--------|---|
|                                                                                                        |             |   |              |   |   |        |   |
|                                                                                                        |             |   |              |   |   |        |   |
|                                                                                                        |             |   |              |   |   |        |   |
|                                                                                                        |             |   |              |   |   |        | 4 |
|                                                                                                        |             |   |              |   |   |        |   |
|                                                                                                        |             |   |              |   |   |        |   |
|                                                                                                        |             |   |              |   |   |        |   |
|                                                                                                        |             |   |              |   |   |        |   |
|                                                                                                        |             |   |              |   |   |        |   |
|                                                                                                        |             |   |              |   |   |        |   |
|                                                                                                        |             |   |              |   |   |        |   |
|                                                                                                        |             |   |              |   |   |        |   |
|                                                                                                        |             |   |              |   |   |        | 3 |
|                                                                                                        |             |   |              |   |   |        |   |
|                                                                                                        |             |   |              |   |   |        |   |
|                                                                                                        |             |   |              |   |   |        |   |
|                                                                                                        |             |   |              |   |   |        |   |
|                                                                                                        |             | - | non-conformi | - |   |        |   |
| use of the Products which does not comply with ons issued by either of the Parties or by a third party |             |   |              |   |   |        |   |
| essional recommendation, technical notice.)                                                            |             |   |              |   |   |        |   |
| Country Jurisdiction & Control List                                                                    |             |   |              |   |   |        |   |
| FR Not Listed                                                                                          |             |   |              |   |   |        | 2 |
| PN: 8D525M29PNL                                                                                        |             |   |              |   |   |        |   |
|                                                                                                        |             |   |              |   |   |        |   |
|                                                                                                        |             |   |              |   |   |        |   |
| ation                                                                                                  | - by        |   |              |   |   | MOD N° |   |
| te: CUSTOMER DRAWING                                                                                   |             |   |              |   |   |        |   |
| Composite Plug 8D series                                                                               |             |   |              |   |   |        |   |
| General linear NPRDS / PROJECT                                                                         |             |   |              |   |   |        |   |
|                                                                                                        | Tolerances: |   | 859          |   |   | 4      |   |
| W.SOURIAU.COM       This document is the property of SOURIAU         it must not be reproduced or      |             |   |              |   |   |        |   |
|                                                                                                        |             |   |              |   |   |        |   |
| communicated without permission SOURIAU DRG N° SHEET                                                   |             |   |              |   |   |        |   |
| 8D525M29PNL-C 2/2                                                                                      |             |   |              |   |   |        |   |
|                                                                                                        | כעס         |   |              |   | A | -/-    | J |
|                                                                                                        |             | I | U            | I | ~ |        |   |