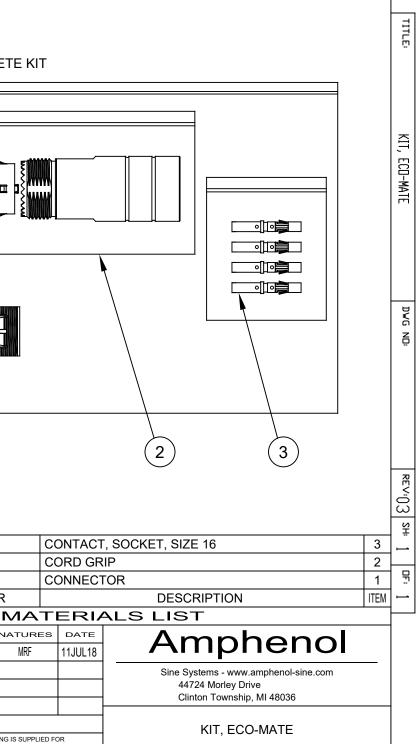

| ø20.0<br>mm                                                                                                                                                                   |                                                                                                                                     | RE∨ EC□   01 -   02 -   03 -                                                                                                                                                                                                                                                                                                                                                                                                                                                                                                                                                                                                                                                                                                                                                                                                                                                                                                                                                                                                                                                                                                                                                                                                                                                                                                                                                                                                                                                                                                                                                                                                                                                                                                                                                                                                                                                                                                                                                                                                                                                                                                                                                                                                                                                                                                                                                                                                                                                                                                                                                                                                                                                                             |
|-------------------------------------------------------------------------------------------------------------------------------------------------------------------------------|-------------------------------------------------------------------------------------------------------------------------------------|----------------------------------------------------------------------------------------------------------------------------------------------------------------------------------------------------------------------------------------------------------------------------------------------------------------------------------------------------------------------------------------------------------------------------------------------------------------------------------------------------------------------------------------------------------------------------------------------------------------------------------------------------------------------------------------------------------------------------------------------------------------------------------------------------------------------------------------------------------------------------------------------------------------------------------------------------------------------------------------------------------------------------------------------------------------------------------------------------------------------------------------------------------------------------------------------------------------------------------------------------------------------------------------------------------------------------------------------------------------------------------------------------------------------------------------------------------------------------------------------------------------------------------------------------------------------------------------------------------------------------------------------------------------------------------------------------------------------------------------------------------------------------------------------------------------------------------------------------------------------------------------------------------------------------------------------------------------------------------------------------------------------------------------------------------------------------------------------------------------------------------------------------------------------------------------------------------------------------------------------------------------------------------------------------------------------------------------------------------------------------------------------------------------------------------------------------------------------------------------------------------------------------------------------------------------------------------------------------------------------------------------------------------------------------------------------------------|
|                                                                                                                                                                               |                                                                                                                                     | ILLUSTRATION: COMPLETE                                                                                                                                                                                                                                                                                                                                                                                                                                                                                                                                                                                                                                                                                                                                                                                                                                                                                                                                                                                                                                                                                                                                                                                                                                                                                                                                                                                                                                                                                                                                                                                                                                                                                                                                                                                                                                                                                                                                                                                                                                                                                                                                                                                                                                                                                                                                                                                                                                                                                                                                                                                                                                                                                   |
| ASSEMBLED VIEW                                                                                                                                                                |                                                                                                                                     |                                                                                                                                                                                                                                                                                                                                                                                                                                                                                                                                                                                                                                                                                                                                                                                                                                                                                                                                                                                                                                                                                                                                                                                                                                                                                                                                                                                                                                                                                                                                                                                                                                                                                                                                                                                                                                                                                                                                                                                                                                                                                                                                                                                                                                                                                                                                                                                                                                                                                                                                                                                                                                                                                                          |
| NOTES:<br>1) CORD GRIP RANGE: 3mm TO 6.5mm<br>2) CONTACT BARREL RANGE: 16AWG TO 18AWG<br>3) RECOMMENDED CRIMP TOOLS:<br>HAND CRIMPER: MFX-3959<br>PNEUMATIC CRIMPER: MFX-3960 | COUPLING NUT<br>SEAL<br>HOUSING BODY<br>U<br>U<br>U<br>U<br>U<br>U<br>U<br>U<br>U<br>U<br>U<br>U<br>U<br>U<br>U<br>U<br>U<br>U<br>U |                                                                                                                                                                                                                                                                                                                                                                                                                                                                                                                                                                                                                                                                                                                                                                                                                                                                                                                                                                                                                                                                                                                                                                                                                                                                                                                                                                                                                                                                                                                                                                                                                                                                                                                                                                                                                                                                                                                                                                                                                                                                                                                                                                                                                                                                                                                                                                                                                                                                                                                                                                                                                                                                                                          |
|                                                                                                                                                                               |                                                                                                                                     |                                                                                                                                                                                                                                                                                                                                                                                                                                                                                                                                                                                                                                                                                                                                                                                                                                                                                                                                                                                                                                                                                                                                                                                                                                                                                                                                                                                                                                                                                                                                                                                                                                                                                                                                                                                                                                                                                                                                                                                                                                                                                                                                                                                                                                                                                                                                                                                                                                                                                                                                                                                                                                                                                                          |
| 4) EXTRACTION TOOL: QXRT16                                                                                                                                                    |                                                                                                                                     | 4 MS16M23F<br>1 RT0L-10CG-NS1                                                                                                                                                                                                                                                                                                                                                                                                                                                                                                                                                                                                                                                                                                                                                                                                                                                                                                                                                                                                                                                                                                                                                                                                                                                                                                                                                                                                                                                                                                                                                                                                                                                                                                                                                                                                                                                                                                                                                                                                                                                                                                                                                                                                                                                                                                                                                                                                                                                                                                                                                                                                                                                                            |
| 5) MATERIALS:<br>HOUSING BODY: ZINC DIE CAST, NICKEL PLATED                                                                                                                   |                                                                                                                                     | 1 RT06104SNH03SS                                                                                                                                                                                                                                                                                                                                                                                                                                                                                                                                                                                                                                                                                                                                                                                                                                                                                                                                                                                                                                                                                                                                                                                                                                                                                                                                                                                                                                                                                                                                                                                                                                                                                                                                                                                                                                                                                                                                                                                                                                                                                                                                                                                                                                                                                                                                                                                                                                                                                                                                                                                                                                                                                         |
| WAVE SPRING: STAINLESS STEEL                                                                                                                                                  | 7) TECHNICAL DATA:                                                                                                                  |                                                                                                                                                                                                                                                                                                                                                                                                                                                                                                                                                                                                                                                                                                                                                                                                                                                                                                                                                                                                                                                                                                                                                                                                                                                                                                                                                                                                                                                                                                                                                                                                                                                                                                                                                                                                                                                                                                                                                                                                                                                                                                                                                                                                                                                                                                                                                                                                                                                                                                                                                                                                                                                                                                          |
| INSULATION INSERT: PA66, UL94/V-0                                                                                                                                             | a) TEMPERATURE RANGE: -40°C TO 105°C                                                                                                | UNLESS OTHERWISE SPECIFIED SIGNATU                                                                                                                                                                                                                                                                                                                                                                                                                                                                                                                                                                                                                                                                                                                                                                                                                                                                                                                                                                                                                                                                                                                                                                                                                                                                                                                                                                                                                                                                                                                                                                                                                                                                                                                                                                                                                                                                                                                                                                                                                                                                                                                                                                                                                                                                                                                                                                                                                                                                                                                                                                                                                                                                       |
| CONTACT: BRASS, GOLD FLASH PLATED<br>SEAL AND O-RING: SILICONE                                                                                                                | b) PROTECTION: IP67 (IP69K WHEN IN MATED CONDITION)                                                                                 | 2) Tolerances are as follows:<br>1 PL DEC ±0.30   Fractions ±1/64<br>2 PL DEC ±0.15   Angles ±1°<br>CHECKED:                                                                                                                                                                                                                                                                                                                                                                                                                                                                                                                                                                                                                                                                                                                                                                                                                                                                                                                                                                                                                                                                                                                                                                                                                                                                                                                                                                                                                                                                                                                                                                                                                                                                                                                                                                                                                                                                                                                                                                                                                                                                                                                                                                                                                                                                                                                                                                                                                                                                                                                                                                                             |
| 6) ELECTRICAL DATA:                                                                                                                                                           | c) MATING CYCLES: >500                                                                                                              | 3 PL DEC ±0.08 INIGOUE INICOUE INIGOUE INIGOUE INIGOUE INIGOUE INIGOUE INIGOUE INIGOUE                                                                                                                                                                                                                                                                                                                                                                                                                                                                                                                                                                           |
| a) CURRENT (MAX): 13A                                                                                                                                                         | d) VIBRATION RESISTANCE PER MIL-STD-202 METHOD 204                                                                                  | APPROVAL:                                                                                                                                                                                                                                                                                                                                                                                                                                                                                                                                                                                                                                                                                                                                                                                                                                                                                                                                                                                                                                                                                                                                                                                                                                                                                                                                                                                                                                                                                                                                                                                                                                                                                                                                                                                                                                                                                                                                                                                                                                                                                                                                                                                                                                                                                                                                                                                                                                                                                                                                                                                                                                                                                                |
| b) VOLTAGE (MAX): 500V AC/DC                                                                                                                                                  | e) THERMAL SHOCK PER MIL-STD-202 METHOD 207                                                                                         | CUSTOMER:<br>THIS DRAWING IS SU                                                                                                                                                                                                                                                                                                                                                                                                                                                                                                                                                                                                                                                                                                                                                                                                                                                                                                                                                                                                                                                                                                                                                                                                                                                                                                                                                                                                                                                                                                                                                                                                                                                                                                                                                                                                                                                                                                                                                                                                                                                                                                                                                                                                                                                                                                                                                                                                                                                                                                                                                                                                                                                                          |
| c) INSULATION RESISTANCE (MIN): 5000M OHMS                                                                                                                                    | f) 48 HOUR SALT SPRAY PER MIL-STD-202 METHOD 101                                                                                    | PROCESS SPECIFICATIONS: SPECIFICATIONS SPECIFICATIONS AND<br>SPECIFICATIONS SPECIFICATIONS AND<br>SHOWN HEREON ARE                                                                                                                                                                                                                                                                                                                                                                                                                                                                                                                                                                                                                                                                                                                                                                                                                                                                                                                                                                                                                                                                                                                                                                                                                                                                                                                                                                                                                                                                                                                                                                                                                                                                                                                                                                                                                                                                                                                                                                                                                                                                                                                                                                                                                                                                                                                                                                                                                                                                                                                                                                                       |
| d) TEST VOLTAGE (BETWEEN CONTACTS): 3050V                                                                                                                                     | 8) RoHS COMPLIANT                                                                                                                   | NEXT ASSY:<br>NEXT ASSY: |

NG IS SUPPLIED FOR IN ONLY. DESIGN FEATURES, IONS AND PERFORMANCE DATA SIZE ECON ARE THE PROPERTY OF NOL CORPORATION. NO RIGHTS UCTION ARE IMPLIED. ALL S ARE SUBJECT TO NORMAL JRING VARIATIONS. B C-

RT06104SNH03SS-K

03

SHEET 1 OF 1

WG NO