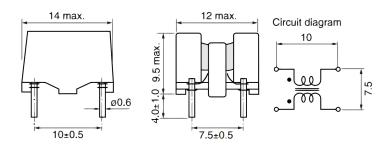

Click here for the 3D model.

| Dimensions |               |
|------------|---------------|
| L          | 14mm MAX      |
| W          | 12mm MAX      |
| Н          | 9.5mm MAX     |
| LL         | 4mm +/-1mm    |
| S          | 10mm +/-0.5mm |