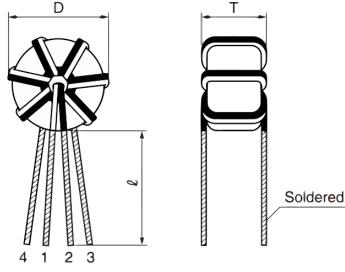

Click here for the 3D model.

| Dimensions |             |  |
|------------|-------------|--|
| L          | 11mm MAX    |  |
| т          | 7.5mm MAX   |  |
| Н          | 11mm MAX    |  |
| LL         | 10mm +/-3mm |  |