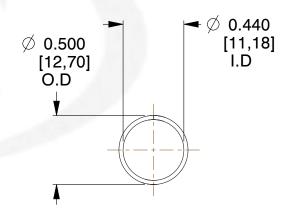

## **NOTES:**

Material : Spring Steel
Finish : Glod Irridite

3. Ends: Closed

4. Total Coils: 10.000

5. Sugg. Max. Deflection: 0.580 (in)6. Sugg. Max. Load: 2.300 (lbs)

7. All Drawing Dimensions are in Inches [mm]

1.439

SCALE

11772

COMPONENT

COMPRESSION SPRINGS

UNIT

INCH [mm]

**SPRINGS** 