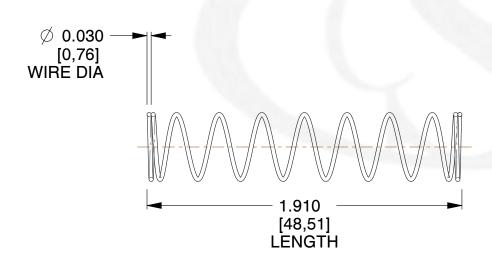

## **NOTES:**

Material : Spring Steel
Finish : Glod Irridite

3. Ends: Closed

4. Total Coils: 10.000

5. Sugg. Max. Deflection: 0.580 (in)6. Sugg. Max. Load: 2.300 (lbs)

7. All Drawing Dimensions are in Inches [mm]

1.439

SCALE

11772

COMPONENT

COMPRESSION SPRINGS

UNIT

INCH [mm]

**SPRINGS** 