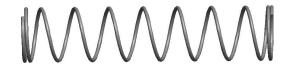

## **NOTES:**

Material : Spring Steel
Finish : Glod Irridite

3. Ends: Closed

4. Total Coils: 10.000

5. Sugg. Max. Deflection: 0.580 (in)6. Sugg. Max. Load: 2.300 (lbs)

7. All Drawing Dimensions are in Inches [mm]

1.439

SCALE

11772

COMPONENT

COMPRESSION SPRINGS

UNIT

INCH [mm]

**SPRINGS** 