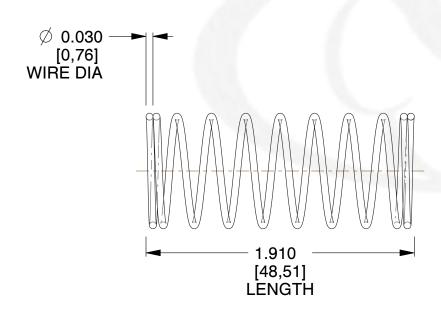

## **NOTES:**

1. Material : Spring Steel 2. Finish: Glod Irridite

3. Ends: Closed

4. Total Coils: 10.000

5. Sugg. Max. Deflection: 0.340 (in) 6. Sugg. Max. Load: 2.300 (lbs)

7. All Drawing Dimensions are in Inches [mm]