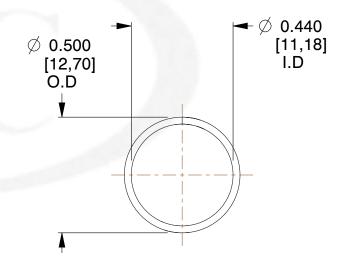

## **NOTES:**

1. Material : Spring Steel 2. Finish: Glod Irridite

3. Ends: Closed

4. Total Coils: 10.000

5. Sugg. Max. Deflection: 0.340 (in) 6. Sugg. Max. Load: 2.300 (lbs)

7. All Drawing Dimensions are in Inches [mm]