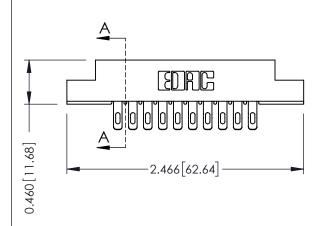

1220F MOMBER

ORIGINAL

See Accompanying Page for:
Mounting Options

| 305 / 315 / 355 Card Edge Connector<br>Part Number: 305-020-555-208 |                                                                                                                                                                                                 | ACAD REFERENCE NO. 305 ENG MASTER |             |           |           |
|---------------------------------------------------------------------|-------------------------------------------------------------------------------------------------------------------------------------------------------------------------------------------------|-----------------------------------|-------------|-----------|-----------|
|                                                                     |                                                                                                                                                                                                 | DRAWN:                            | J.LEE       | DATE: SEF | PT. 21/09 |
|                                                                     |                                                                                                                                                                                                 | CHECKED:                          |             | DATE:     |           |
| TORONTO, ONTARIO CANADA                                             | THESE DRAWINGS AND SPECIFICATIONS ARE THE PROPERTY OF EDAC INC.,AND SHALL NOT BE REPRODUCED,OR COPIED OR USED AS THE BASIS FOR THE MANUFACTURE OR SALE OF APPARATUS WITHOUT WRITTEN PERMISSION. | SCALE:                            | NTS         | SHEET '   | 1 OF 2    |
|                                                                     |                                                                                                                                                                                                 | DRAWING                           | NUMBER      |           | ISSUE     |
|                                                                     |                                                                                                                                                                                                 | 3                                 | 05 Assembly |           | 1         |