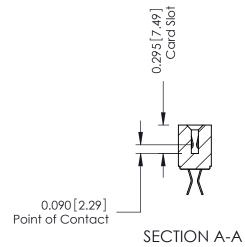

Mounting Option
08-#4-40 Unified Threaded Inserts

0.343 [8.71]

Card Slot Accepts
0.54 (1.37) to .070 (1.78)

**Contact Detail** 

555-Extender Board Bend (Code 500 Contacts) .156 [3.96] Contact Spacing x .140 [3.56] Row Spacing THIS IS A C.A.D. GENERATED DRAWING DO NOT MAKE MANUAL REVISIONS TO MA