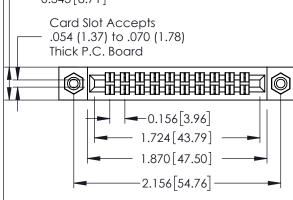

Mounting Option
08-#4-40 Unified Threaded Inserts

0.343 [8.71]

Card Slot Accepts
0.54 (1.37) to .070 (1.78)

**Contact Detail** 

555-Extender Board Bend (Code 500 Contacts) .156 [3.96] Contact Spacing x .140 [3.56] Row Spacing THIS IS A C.A.D. GENERATED DRAWING DO NOT MAKE MANUAL REVISIONS TO MA